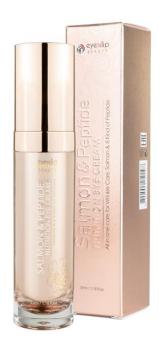

## 3. High quality product and best price

We have made 15 years of know-how with basic products and color products with the best price and easy to use.

**Category** > Skin Care/ Cream

**Selling Point** > Wrinkle reduction functional cosmetic, Oil cream that gives nutrients and tightens skin

Feature > SALMON + 8 TYPES OF PEPTIDES!

Vitamin D + omega-6 fatty acids in salmon are excellent for the restoration of skin barrier and skin lipid restoration. all-in-one cream that can upgrade skin with 8 peptide ingredients!

#Salmon #8 types of peptides #Great for Dark Circles! #Wrinkle reduction

Volume > 50ml

Retail Price > 59000 WON

**How to Use** > After base makeup apply on face, neck and all over the body where ever you want your skin to improve