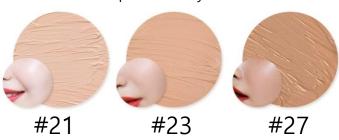

Volume > 30ml

Retail Price > 9000 WON

**Color** # 21 Light Beige, # 23 Natural Beige,

#27 Dark Beige

**How to Use** > After the base makeup take an appropriate amount

and apply all over the face.

Color #21 Light, #23 Natural, #27 Dark

How to Use After basic skin care, get right amount of Magic fitting

BB cream and spread evenly.