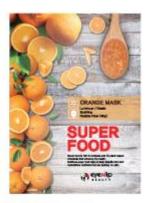

# ■ Product EYENLIP Super food Mask 12 Types( Pumpkin, Tomato, Orange)

SUPER FOOD PUMPKIN MASK

SUPER FOOD TOMATO MASK

SUPER FOOD ORANGE MASK

**Category** > Skin Care / Mask Pack

**Selling Point** > Selectable Intensive care for all the skin problems

Feature > • Pumpkin

Elastic/Soothing/Brightening

Contains pumpkin extract(500ppm) that provides vitality and makes skin brighter.

Tomato

Brightening/Cooling/Vitality

Contains tomato extract(500ppm) that provides vitality and deep moisturizing effect, and also helps to make skin brighter.

Orange

Luminous/Elastic/Soothing

It has orange extract(500ppm) containing vitamin component which provide elasticity to skin.

**Volume** > 23ml [ 10 pcs ]

Retail Price > 20000 WON

How to Use >

After cleansing the skin, keep the mask evenly around the entire face, except around the eyes and mouth. After attaching for about 15~20 minutes, gently peel off and tap the remaining contents on the skin to absorb.