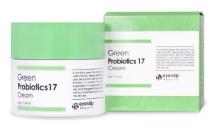

# **III. Product** Green Probiotics 17 Toner, Ampoule, Cream

**Category** > Skin care / Toner, Ampoule , Cream

**Selling Point** > Moisturizing / nutrition / elasticity / soothing

**Feature** > Green tea extract is contained which will calm the skin and relieve dead skin cell and also protect skin from external irritation.

117 probiotic ingredients are contained which will help balance the skin and strengthen the skin barrier, keep skin moist and clear.

**Volume** > Toner 150ml / Ampoule 50ml /Cream 50g

Retail Price > Toner: 22000 WON / Ampoule: 26000 WON/ Cream: 24000 WON

**How to Use** > Get right amount of the product and spread evenly on the skin.

Toner Ampoule

Cream