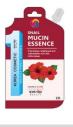

## EYENLIP Snail Toner/Emulsion/Eye cream/Cream/Foam cleansing

**Emulsion** 

Eye cream

Cream

Foam cleansing

#### Category

> Skin care / Toner, Emulsion, Eye cream, Cream, Foam

#### Selling Point >

Wrinkle Improvement / Nutrition /
Deep cleansing/ Massive foam/ Moisturize /Shrink pore/
Calming skin

#### Feature

- The soft texture of snail mucus filtrate helps protect skin, provides moisture to create a smooth skin. Contains Shea Butter and Argan Oil to nourish the skin.
  - Toner: Anti-wrinkle
  - · Emulsion: Anti-wrinkle
  - Eye cream: Anti-wrinkle + Whitening
  - · Cream: Anti-wrinkle + Whitening

Toner/Emulsion/Eye cream/Cream:

#### · Foam cleansing

Soft cream typed texture.

Voluminous foam cleanses the skin without irritation and keeps it moisturized.

Snail mucus filtrate prevents loss of moisture.

It clears the skin comfortably with Chanaecypaors Obtusa Water, Bambusa Vulgaris Leaf/Stem Extract.

#### Volume

> Toner 150ml/ Emulsion 150ml/ Eye cream 50ml/Cream 100ml/ Foam 150ml

#### **Retail Price**

> Toner 18000 WON/ Emulsion 18000WON/ Eye cream 22000 WON/ Cream 25000WON/Foam 15000 WON

#### How to Use

After base skin care step, lightly massage it on face to absorbed quickly. **Foam cleansing:** 

After taking adequate amount for making rich lathers and massage the face to cleanse. Rinse off with lukewarm water thoroughly.