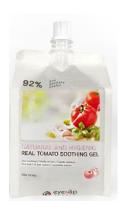

#### 92% REAL TOMATO SOOTHING GEL

11 fruit complex extracts and red fruits, vegetable extracts are contained to moisturize the skin and aloe vera leaf extracts are mixed to vitalize the skin.

Retail Price > 5000 WON