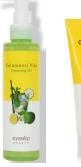

## EYENLIP Calamansi Vita Cleansing Oil/Foam/Peeling Gel

#### Category

> Skin care / Cleansing Oil, Foam, Peeling gel

#### **Selling Point**

Calamansi has 30x more vitamin C than lemon does!
7 Patented extracts provide excellent skin calming effect!

#### **Feature**

Calamansi, God's Gift

Vitamin gives vitality to dull and lifeless skin.

#### **CLEANSING OIL**

**Excellent Cleaning Power** 

Skin makeup, strong color makeup, even skin waste is clearly cleansed.

#### How to Use

> Oil: Pump an appropriate amount to your hand. Massage all over the face to remove the makeup. Take a bit of water so that oil becomes milky color and rinse with warm water. Foam: Get right amount of the product and massage all over the face to remove the makeup and rinse with warm water. Peeling gel: On a dry skin apply every where except around eyes and lips. Gently massage by hands.