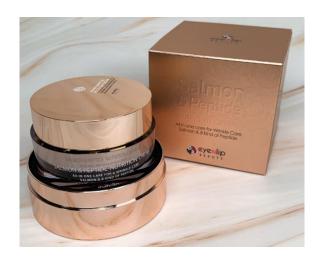

Feature > SALMON + 8 TYPES OF PEPTIDES!

Vitamin D + omega-6 fatty acids in salmon are excellent for the restoration of skin barrier and skin lipid restoration. all-in-one cream that can upgrade skin with 8 peptide ingredients!

#Salmon #8 types of peptides #Great for Dark Circles! #Wrinkle reduction

Volume > 50ml

Retail Price > 59000 WON

**How to Use** > After base makeup apply on face, neck and all over the body where ever you want your skin to improve