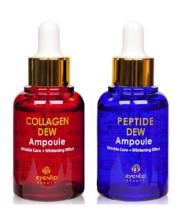

Salmon

AHA & BHA

Snail

Category > Skin Care / Ampoule

**Selling Point** > Whitening effect + Wrinkle care multi function / Elastic / Care for Damaged skin

**Feature** > 14 amino acids and variety of vitamins can help to repair damaged skin from external irritation.

#### COLLAGEN DEW AMPOULE

Contains collagen that helps proteins and nourish the skin.

Reduces the appearance of dead skin caused by dryness of the skin and restores elasticity.

#### PEPTIDE DEW AMPOULE

Transferring essential skin health components from the peptide components.

It helps to improve wrinkles and elasticity.

Volume > 30ml

Retail Price > 28000 WON

**How to Use** > Get right amount using pipette and spread gently to your skin and let your skin absorb the ampoule.