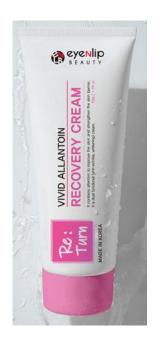

# VIVID ALLANTOIN RECOVERY CREAM

**Ⅲ.** Product

Category > Skin care / Cream

Selling Point > Anti-wrinkle, whitening dual function/ moisturizing / nutrition / elasticity / soothing

Feature > This moisture cream has fresh feeling and non-sticky texture that

This moisture cream has fresh feeling and non-sticky texture that smoothly absorbs to the skin and it quickly supplies moisture and nutrition and helps to keep rough and dry skin moist and smooth condition.

It is dual functional(anti-wrinkle, whitening)cream that helps tired skin calming and has an excellent effect on skin elasticity.

Volume > 50g

Retail Price > 20000 WON

**How to Use** > Get right amount of the product and spread evenly on the skin.