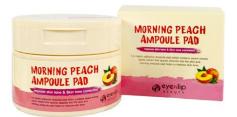

# ■ Product MORNING AMPOULE PAD 3TYPE(Lemon, Peach, Avocado)

**Category** > Skin care / Morning pad

Selling Point > Give the nutrition of 4 bottle ampoules to the skin/ Super absorption in 5 minutes / Helps to get makeup well/ Hygienic one-touch cover

\* MORNING PEACH AMPOULE PAD(Reduce redness, Improve skin tone)

It contains peach extract and various plant extracts to brighten and improve skin tone.

\* MORNING AVOCADO AMPOULE PAD(Calming, Skin Trouble care)

How to Use > 1.Dry your dace after cleansing, then open the cover of the product and take out 1 pad with tongs. 2. Put the pad on your face except an eye-area. 3. After 2~3 minutes, remove the pad and gently pat on the spot where essence is remaining on the skin.