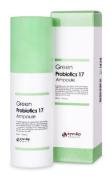

# **III. Product** Green Probiotics 17 Toner, Ampoule, Cream

**Category** > Skin care / Toner, Ampoule , Cream

**Selling Point** > Moisturizing / nutrition / elasticity / soothing

**Feature** > Green tea extract is contained which will calm the skin and relieve dead skin cell and also protect skin from external irritation.

117 probiotic ingredients are contained which will help balance the skin and strengthen the skin barrier, keep skin moist and clear.

**Volume** > Toner 150ml / Ampoule 50ml /Cream 50g

Retail Price > Toner: 22000 WON / Ampoule: 26000 WON/ Cream: 24000 WON

**How to Use** > Get right amount of the product and spread evenly on the skin.

Toner Ampoule

Cream