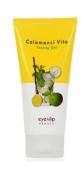

## EYENLIP Calamansi Vita Cleansing Oil/Foam/Peeling Gel

#### Category

> Skin care / Cleansing Oil, Foam, Peeling gel

#### **Selling Point**

Calamansi has 30x more vitamin C than lemon does!
7 Patented extracts provide excellent skin calming effect!

#### **PEELING GEL**

Moistness Without The Tightness Even After Peeling Maintains moist skin without tight feeling from dryness.

#### How to Use

> Oil: Pump an appropriate amount to your hand. Massage all over the face to remove the makeup. Take a bit of water so that oil becomes milky color and rinse with warm water. Foam: Get right amount of the product and massage all over the face to remove the makeup and rinse with warm water. Peeling gel: On a dry skin apply every where except around eyes and lips. Gently massage by hands.