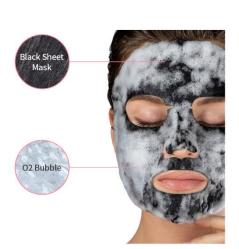

# Detoxifying Black 02 Bubble Mask 2 types (CHARCOAL, VOLCANO)

**VOLCANO** 

Category

> Skin care / Bubble mask

**Selling Point** 

> Microbubble / Removal of wastes / sebum management / pore cleaning/ Calming / Moisturizing /Elasticity

Feature

CHARCOAL

When the mask pack is attached, fresh microbubble that contains charcoal and various vegetable extracts is created on skin surface to help manage wastes and sebum in the pores and help to calm irritated skin from the external environment.

#### VOLCANO

When the mask pack is attached, fresh microbubble that contains volcanic ash ingredients and various vegetable extracts is created on the skin surface to help manage wastes and sebum in the pores and help moisturize rough skin.

DETOXIFYING

BLACK O2 BUBBLE

Volume

20g

>

**Retail Price** 

3000 WON

How to Use

- 1. Before use, rub the pouch in a circular motion to mix the contents. (Use it immediately after opening the pouch.)
- 2. After washing the face, evenly adhere the mask on nose, mouth.
- 3. When the bubble rises abundantly for 10~15 minutes, remove the sheet.
- 4. Gently massage the remaining bubbles on the skin, then wash with warm water.(It may sting or itchy due to bubble massage effect, it is normal reaction of the product.)