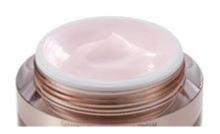

Feature > SALMON + 8 TYPES OF PEPTIDES!

Vitamin D + omega-6 fatty acids in salmon are excellent for the restoration of skin barrier and skin lipid restoration. all-in-one cream that can upgrade skin with 8 peptide ingredients!

#Salmon #8 types of peptides #Great for Dark Circles! #Wrinkle reduction

Volume > 50ml

Retail Price > 59000 WON

**How to Use** > After base makeup apply on face, neck and all over the body where ever you want your skin to improve