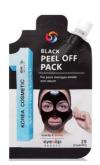

# Peel Off Pack (Gold, Black, Peptide, Collagen, Volcanic, Mud)

Category

> Skin Care / Peel off pack

**Selling Point** 

> Sebum adsorption/ Pore tightening / Peeling/ Purifying / Elasticity

Feature

> A shining and gorgeous peel off pack will manage keratin and sebum on skin.

Containing extracts will keep your skin moist and smooth after removing the pack.

Contains glyceryl glucoside component Even the pack is dried, skin is moisturized Contains Cryptomeria japonica leaf extract and Nelumbo nucifera leaf extract Even after care, prevent on excess sebum Gold: Tone up, Black: Purifying

#### VOLCANIC PORE PEEL OFF PACK

The fine porous structure contains abundant anion. A cation helps to make clean skin by absorbing waste materials inside of skin.

#### MUD PORE PEEL OFF PACK

Contains mud ingredients to keep your pores clean.

Volume > 25g

Retail Price > 3000 WON

**How to Use** > Apply the proper amount to the face except eyes, eyebrows and mouth.

After 15 to 20 minutes, when the pack is totally dried, take-off the pack, and

clean the face with toner.

Please use the product 1~2 times in a week.