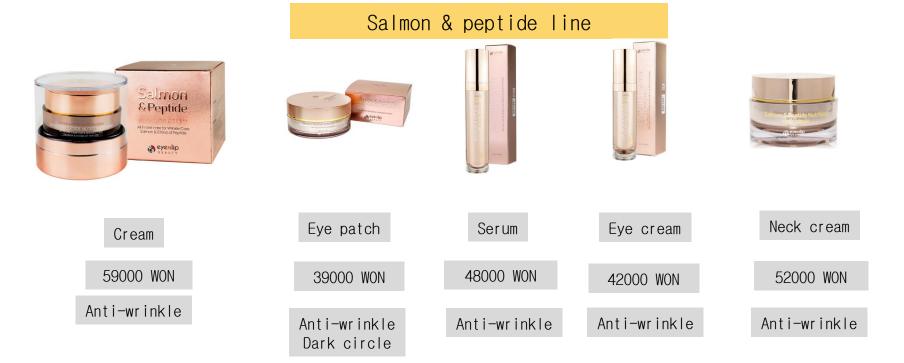

Feature > SALMON + 8 TYPES OF PEPTIDES!

Vitamin D + omega-6 fatty acids in salmon are excellent for the restoration of skin barrier and skin lipid restoration. all-in-one cream that can upgrade skin with 8 peptide ingredients!

#Salmon #8 types of peptides #Great for Dark Circles! #Wrinkle reduction

Volume > 50ml

Retail Price > 59000 WON

**How to Use** > After base makeup apply on face, neck and all over the body where ever you want your skin to improve

**Category** > Skin Care / Eye Patch

**Selling Point** > Salmon Oil Eye Patch that helps skin Wrinkle Reduction, great for whitening

Feature > SALMON AND 8 TYPES OF PEPTIDES!

Vitamin D and omega-6 fatty acids in salmon are excellent for skin barrier restoration and skin lipid restoration, and are excellent for dark circles

#Wrinklecare #Salmon #8 types of peptides #Great for dark circle! #Tight Skin

**Volume** > 108g(1.8g \* 60ea)

Retail Price > 39000 WON

**How to Use** > After base care apply under eyes, neck and even all over the body where ever else you want to improve skin condition. Remove after 20-30 minutes and tap

to absorb

**Category** > Skin care / Serum

**Selling Point** > Contains salmon that moisturizes and smoothes skin moisture!

Feature > Premium ingredients!

Contains excellent moisturizing ingredients such as hyaluronic acid, glycerin, and panthenol, and moisturizes the skin for a long time without the stickiness.

#winkle care #skin care! #elasticity #salmon #8 TYPES OF PEPTIDES

Volume > 50ml

Retail Price > 48000 WON

**How to use** > After toner stage take the appropriate amount and spread evenly on the skin.

**Category** > Skin care / Eye Cream

**Selling Point** > It fills the skin around the eyes giving more clear brighter eyes!

Feature > Naturally derived salmon oil and 8 different peptides!

Salmon oil and eight peptide extracts quickly penetrate the skin, creating a firm, glowing skin...

# Skin care #8 TYPES OF PEPTIDES #Salmon # wrinkle

Volume > 35ml

Retail Price > 42000 WON

**How to use** > Take a small amount of the content after applying lotion, applied around the eyes lightly and let it absorb.

## SALMON & PEPTIDE NUTRITION NECK CREAM

Category > Skin Care / NECK CREAM

**Selling Point** > Whitening effect + Wrinkle care multi function

/Moisturizing / Elastic

**Feature** > It is a neck cream that increase elasticity of the wrinkles

to have clean neck line.

Contains salmon egg extract to help revitalize and

maintain skin's moisture.

Contains 8 peptides to give elasticity to the neck, making

it smooth and firm.

Volume > 50g

Retail Price > 52000 WON