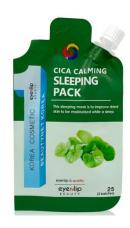

# ■ Product Sleeping Pack(Herb, Berry, Cica)

**Category** > Skin Care/ Sleeping Pack

**Selling Point** > Moisturizing/ Vitality

**Feature** > These sleeping packs can keep moist on your skin while asleep.

#### \* Herb sleeping pack

Lavender, tea tree leaves, peppermint and nine herbal oils to regulate and revitalize on your skin and helps to maintain healthy skin.

#### Berry elastic sleeping pack

Contains mixed berry extracts to enhance the skins vitality and energy to help maintain healthy skin.

### Cica calming sleeping pack

8 plant extracts, including Madecasoside, calms tired skin and heals and controls sebum at the same time.

Volume > 20g

Retail Price > 3000 WON

**How to Use** > At the end of skin care, get right amount of the product

and spread on your face.