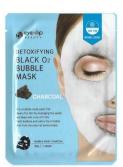

# Detoxifying Black 02 Bubble Mask 2 types (CHARCOAL, VOLCANO)

**VOLCANO** 

Category

> Skin care / Bubble mask

**Selling Point** 

> Microbubble / Removal of wastes / sebum management / pore cleaning/ Calming / Moisturizing /Elasticity

Feature

CHARCOAL

When the mask pack is attached, fresh microbubble that contains charcoal and various vegetable extracts is created on skin surface to help manage wastes and sebum in the pores and help to calm irritated skin from the external environment.

#### VOLCANO

When the mask pack is attached, fresh microbubble that contains volcanic ash ingredients and various vegetable extracts is created on the skin surface to help manage wastes and sebum in the pores and help moisturize rough skin.

DETOXIFYING

BLACK O2 BUBBLE

Volume

20g

>

**Retail Price** 

3000 WON

How to Use