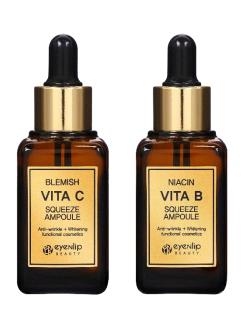

### **Squeeze Ampoule Line(Vitamin C, Vitamin B)**

**Category** > Skin Care / Ampoule

**Selling point** > Whitening / Moisturizing / Blemishing Improvement / Soothing

Feature > ✓ Common Features · Components

a. Vitamin ampoule with long-term storage without browning (three years of expiration)

b. Allergy-free ingredients for sensitive skin

c. A fresh texture that is not sticky with fast absorption.

d. For day and night both

✓ Blemish Vita C Squeeze Ampoule

a. Ampoule with vitamin C derivatives for blemishes improvement

b. Effective in whitening, revitalizing, exfoliating care and anti-inflammatory

c. Trehalose, 7 hyaluronic acid, and honey extract moisturize skin

> Niacin Vitamin B Squeeze Ampoule

a. Dual-functional sedative ampoule containing 4% niacinamide, vitamin B3 and vitamin B5. (twice as much whitening ingredients)

b. Effective in soothing, reducing sebum and suppressing pimples

c. The high content of niacinamide can cause white powder after 60 days once it opened, but it is safe

Volume > 30ml

Retail Price > 30,000 Won

**How to use** > Get right amount using pipette and spread gently to your skin and let your skin absorb the ampoule.