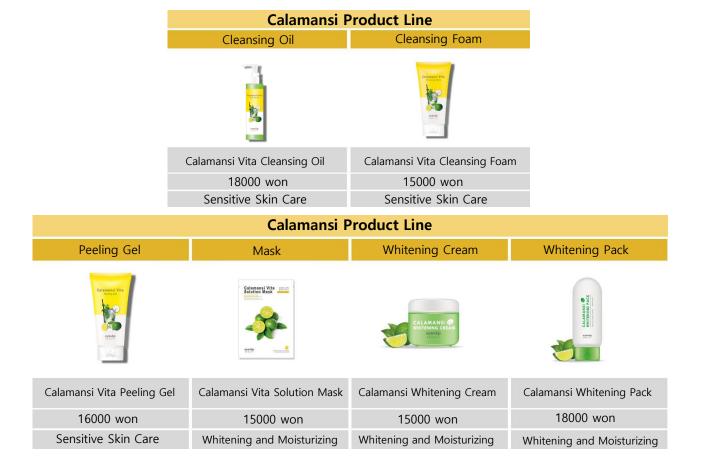

## EYENLIP Calamansi Vita Cleansing Oil/Foam/Peeling Gel

#### Category

> Skin care / Cleansing Oil, Foam, Peeling gel

#### **Selling Point**

Calamansi has 30x more vitamin C than lemon does!
7 Patented extracts provide excellent skin calming effect!

#### **Feature**

Calamansi, God's Gift

Vitamin gives vitality to dull and lifeless skin.

#### 7 Types OF Patented Skin Relaxation Ingredient

7 patented Anti-inflammatory and immune response modulating capable extracts( Green Tea, Cinnabar, Licorice, Chamomile, Vinegar, Rosemary, and Gold) People with sensitive skin can feel to use on their skin!

#### Feel Free From Skin Tightening

Green tea seed oil, olive oil, grape seed oil, peanut oil keeps your dry skin hydrated and moisturized.

#### **CLEANSING OIL**

**Excellent Cleaning Power** 

Skin makeup, strong color makeup, even skin waste is clearly cleansed.

#### **FOAM**

Feel Free From Skin Tightening

Green tea seed oil, olive oil, grape seed oil, peanut oil keeps your dry skin hydrated and moisturized.

#### **PEELING GEL**

Moistness Without The Tightness Even After Peeling Maintains moist skin without tight feeling from dryness.

#### Volume

> Oil 150ml/Foam 120ml/Peeling gel 120ml

Rinse with warm water when waste is peeled.

#### **Retail Price**

> Oil 18,000 WON/Foam 15000 WON/Peeling gel 16000 WON

#### How to Use

> Oil: Pump an appropriate amount to your hand. Massage all over the face to remove the makeup. Take a bit of water so that oil becomes milky color and rinse with warm water. Foam: Get right amount of the product and massage all over the face to remove the makeup and rinse with warm water. Peeling gel: On a dry skin apply every where except around eyes and lips. Gently massage by hands.

## EYENLIP Calamansi Whitening Cream/Whitening pack

Category > Skin care / Whitening Cream, whitening pack

**Selling Point** > It makes your skin instantly brighter without stickiness!! Calamansi extracts contain authentic Vitamin

Excellent cream for whitening and moisturizing

#### Feature > • Calamansi refreshing care

Rich in vitamins Calamandin orange fruit extract and Calamansi's fragrance to give you refreshing mood!

#### Whitening functional ingredient

Whitening ingredients with niacinamide, a functional ingredient!

#### Rich moisturizing ingredients

Use of natural moisturizing ingredients such as glycerin, beeswax, peanut and other natural moisturizing contents to moisturize and keep moist for a long time.

Volume > Cream 50ml/Pack 200ml

Retail Price > Cream 15000 WON/Pack 18000 WON

**How to Use** > Cream: At the end of the basics makeup, take an appropriate amount and spread evenly on the skin.

Pack: Take 2~3 minutes to absorb enough amount to your desired area such as face, hands, feet, legs.

Category > Skin care / Calamansi Vita Solution Mask

Selling Point > Calamansi Vitamin Mask Pack that can never be found anywhere! 7 in 1 mask pack (Nutrition, Elasticity, Whitening, Moisturizing, Soothing, Radiance, Antioxidant) dual functional cosmetics approved by FDA!

#### Feature > • Powerful effects of Vitamin

Vitamin A,B,V,P have efficacy such as stain, freckles, dullness and pigmentation improvement.

- Dual functional Mask pack
   FDA proved ingredients Adenosine, Niacinamide are effective in whitening and anti-aging. Natural color yellow sheet!
   Non-stained color fiber developed by itself, non-irritating sheet.
- 7 Types OF Patented Skin Relaxation Ingredient That Is! 7 patented Anti-inflammatory and immune response modulating capable extracts( Green Tea, Cinnabar, Licorice, Chamomile, Vinegar, Rosemary, and Gold) People with sensitive skin can feel to use on their skin!

**Volume** > 25ml [ 5 pcs ]

Retail Price > 15,000 WON

How to Use > After cleansing the skin, keep the mask evenly around the entire face, except around the eyes and mouth. After attaching for about 15~20 minutes, gently peel off and tap the remaining contents on the skin to absorb.