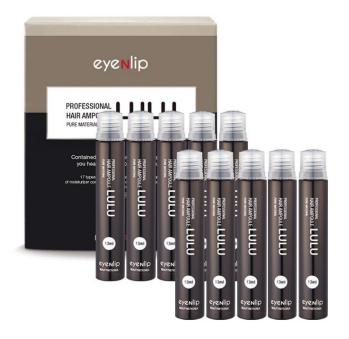

#### **II.** Product EYENLIP Professional Hair Ampoule LULU

Hair Clinic Category

Selling Point > Highly concentrated hair ampoule that makes your Damaged, Burnt, even melted hair and make it silky

and gloss again

**Features ICE PLANT** 

Contains Ice Plant which is abundant of rich vitamins

and minerals for long lasting moisture

**Highly Concentrated Hair Ampoule!!** 

Equales to 10 bottles of rinses!! (100ml Standard) Ceramide, and Collagen ingredients keeps the hair

healthy and silky!

#Damagedhair, #Burnthair, # Meltedhair,

#Highlyconcentrated

Volume 13ml\*10ea

**Retail Price** 25000 WON(1BOX)

1. After shampooing remove the excess water and How to use >

after massaging into your hair rinse with warm

water

2. In the mixing bowl mix with water and ampoule 1 to 1 to create treatment. After applying and massaging in your hair rinse with warm water