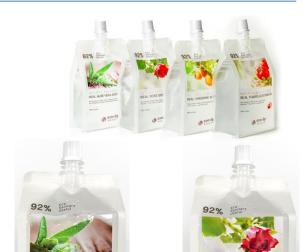

## 92% REAL SOOTHING GEL 4 TYPES (ALOE, ROSE, TOMATO, TANGERINE)

Category

> Skin Care /Soothing Gel

**Selling Point** 

>

Soothing / Cooling / Moisturizing / Vitality

**Feature** 

92% REAL ALOE VERA SOOTHING GEL

It contains extract of aloe vera leaf which has cooling effect and makes skin sedate.

Peppermint leaf extract gives refreshment to skin, help sensitive skin soothing and turns skin to clear and moist.

#### 92% REAL ROSE SOOTHING GEL

It contains rose flower which make skin tone clear and supplies moisture to dry skin.

Red color fruits, vegetable extracts will vitalize and moisturize the skin.

11 fruit complex extracts and aloe vera leaf extracts are mixed to vitalize the skin.

#### 92% REAL TANGERINE SOOTHING GEL

11 fruit complex extracts that help revitalize the skin and contain tangerine extract that cool down irritated skin and also calms the sensitive skin.

Red color fruits, vegetables and aloe vera leaf extracts are mixed to vitalize the skin.

#### 92% REAL TOMATO SOOTHING GEL

11 fruit complex extracts and red fruits, vegetable extracts are contained to moisturize the skin and aloe vera leaf extracts are mixed to vitalize the skin.

Retail Price > 5000 WON