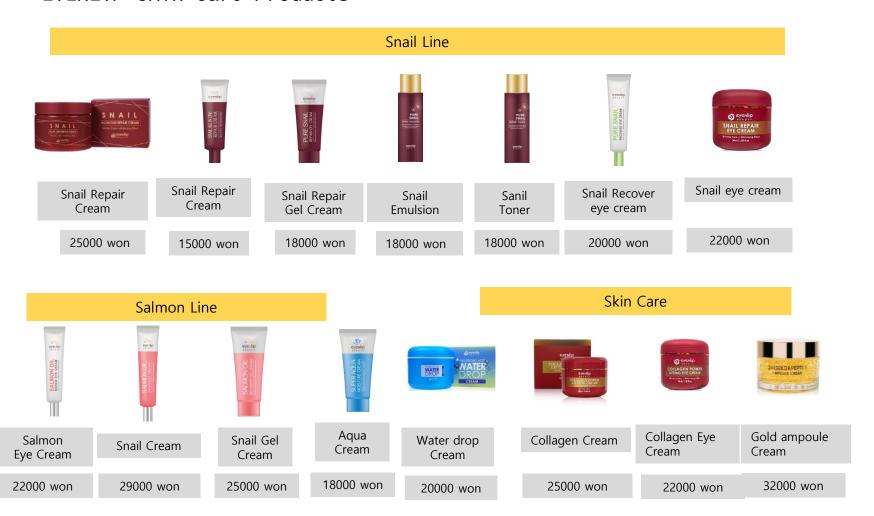

## EYENLIP Snail Toner/Emulsion/Eye cream/Cream/Foam cleansing

**Emulsion** 

Eye cream

Cream

Foam cleansing

#### Category

> Skin care / Toner, Emulsion, Eye cream, Cream, Foam

#### Selling Point >

Wrinkle Improvement / Nutrition /
Deep cleansing/ Massive foam/ Moisturize /Shrink pore/
Calming skin

#### Feature

- The soft texture of snail mucus filtrate helps protect skin, provides moisture to create a smooth skin. Contains Shea Butter and Argan Oil to nourish the skin.
  - Toner: Anti-wrinkle
  - · Emulsion: Anti-wrinkle
  - Eye cream: Anti-wrinkle + Whitening
  - · Cream: Anti-wrinkle + Whitening

Toner/Emulsion/Eye cream/Cream:

#### · Foam cleansing

Soft cream typed texture.

Voluminous foam cleanses the skin without irritation and keeps it moisturized.

Snail mucus filtrate prevents loss of moisture.

It clears the skin comfortably with Chanaecypaors Obtusa Water, Bambusa Vulgaris Leaf/Stem Extract.

#### Volume

> Toner 150ml/ Emulsion 150ml/ Eye cream 50ml/Cream 100ml/ Foam 150ml

#### **Retail Price**

> Toner 18000 WON/ Emulsion 18000WON/ Eye cream 22000 WON/ Cream 25000WON/Foam 15000 WON

#### How to Use

After base skin care step, lightly massage it on face to absorbed quickly. **Foam cleansing:** 

After taking adequate amount for making rich lathers and massage the face to cleanse. Rinse off with lukewarm water thoroughly.

Gel cream

Category > Skin care / Cream, Gel cream, Eye cream

**Selling Point** > Adenosine and snail mucus filtrate, a functional wrinkle-improving material, improves skin wrinkles and promotes elasticity and healthy skin.

Feature > Anti-Wrinkle Effect!

Adenosine and snail mucus filtrate, a functional wrinkle-improving material, improves skin wrinkles and promotes elasticity and healthy skin.

#### Moisture & nutrition!

Protects skin from the external environment, makes skin elastic and healthy.

Volume > Cream 30ml/Gel cream 45ml/Eye cream 30ml

**Retail Price** > Cream 15000 WON/Gel cream 18000 WON/Eye cream 20000 WON

## EYENLIP Salmon Oil Cream/Gel cream/Eye cream

Category > Skin Care / Cream, Gel cream, Eye cream

**Selling Point** > Anti-wrinkle+Whitening dual function/ Elasticity/Nutrition

**Feature** > It is rich in vitamins A and D contained in salmon oil, which improves skin pigmentation due to skin

damage and stress, and helps prevent aging!

Containing Whitening niacinamide and effective amount of adenosine to improve wrinkles.

Whitening and Wrinkle improvement you can feel at

once!

**Volume** > Cream 30ml/ Gel cream 45ml/Eye cream 30ml

Retail Price > Cream 29000 WON/ Gel cream 25000 WON/Eye

cream 22000 WON

**How to Use** > After base skin care step, lightly massage it on face

to absorbed quickly.

Cream

Gel cream

Eye cream

## HYALURONIC ACID WATER DROP CREAM, Super Aqua Moisture Cream

**Category** > Skin Care / Cream

**Selling Point** > Moisturizing / Vitality

#### Feature > • HYALURONIC ACID DROP CREAM

Contains hyaluronic acid that is excellent in water retention.

Sea water contains rich minerals that makes your skin moisture and elastic.

Flower, plant, fruit extracts will improve on wrinkles and whitening on the skin.

#### SUPER AQUA MOISTURE CREAM

Hyaluronic acid with excellent hydration helps moisturize the dry skin. contains niacinamide to brighten and brighten skin.

Provides moisture and applies without stickiness

Volume > HYALURONIC CREAM 100g/SUPER AQUA CREAM 45ml

**Retail Price** > HYALURONIC CREAM 22000 WON/SUPER AQUA CREAM 18000 WON

**How to Use** > Get right amount of the product and spread evenly on the face.

## EYENLIP Collagen Power Lifting Eye Cream/Cream

Category Skin Care / Eye cream, Cream

Selling Point > Whitening effect / Wrinkle effect / Elastic / Lifting

 Collagen Power Lifting Eye Cream Feature >

Hydrolyzed collagen helps skin moisturizing.

Sodium hyaluronate makes skin soft and gloss by keeping moisture to the skin.

It contains clean complex which is composed to Hibiscus, fig, pear, kiwi extracts that helps skin calming and skin texture tidy.

#### Collagen Power Lifting Cream

Collagen proteins reduces wrinkles and tightens skin at once! prevents skin aging. containing collagen helps to create moist skin by hydrating it, and it contains Hyaluronic acid to help prevent moisture from evaporating.

Make your tired skin smooth and elastic.

Volume Eye cream 50ml / Cream 100ml

**Retail Price** Eye cream 22000 WON/Cream25000 WON >

How to Use After base care apply cream on face, lightly massage it on face to absorbed guickly.