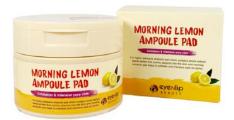

# ■ Product MORNING AMPOULE PAD 3TYPE(Lemon, Peach, Avocado)

**Category** > Skin care / Morning pad

Selling Point > Give the nutrition of 4 bottle ampoules to the skin/ Super absorption in 5 minutes / Helps to get makeup well/ Hygienic one-touch cover

Feature > \* MORNING LEMON AMPOULE PAD(Exfoliate, Pore care)

It is highly-adhesive ampoule pad which contains lemon and various plant extracts that quickly absorbs into the skin. It helps to exfoliate and intensive care on pores.

It contains avocado fruit extract and various plant extracts, which are rich in vitamins to prevent skin from oxidizing and helps to calm the skin and trouble relief.

**Volume** > 120ml (100 pcs)

Retail Price > 28000 WON

How to Use > 1.Dry your dace after cleansing, then open the cover of the product and take out 1 pad with tongs. 2. Put the pad on your face except an eye-area. 3. After 2~3 minutes, remove the pad and gently pat on the spot where essence is remaining on the skin.