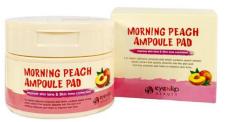

# ■ Product MORNING AMPOULE PAD 3TYPE(Lemon, Peach, Avocado)

**Category** > Skin care / Morning pad

Selling Point > Give the nutrition of 4 bottle ampoules to the skin/ Super absorption in 5 minutes / Helps to get makeup well/ Hygienic one-touch cover

\* MORNING PEACH AMPOULE PAD(Reduce redness, Improve skin tone)

It contains peach extract and various plant extracts to brighten and improve skin tone.

\* MORNING AVOCADO AMPOULE PAD(Calming, Skin Trouble care)