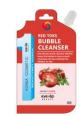

### CERAMIDE GREEN/RED TOKS BUBBLE CLEANSER

**Selling Point** > Deep Cleansing / Low irritation

**Feature** > It is facial cleanser that helps to cleanse with lowest irritation by fine foams.

After washing face, skin doesn't feel tight and it feels moisture with sunflower seed oil and rose oil.

#### GREEN TOKS

Plant ingredients such as Spinach extract and Mugwort extract give comfortable feeling to irritating skin.

#### RED TOKS

Tomatoes, pomegranate, watermelons, apple, paprika, red fruits & vegetable ingredients give vitality to skin.

Volume > 200ml

How to Use

Retail Price > 22000 WON

> Get right amount of the product and spread evenly on dried skin and wait for 10~30 seconds.

Massage with massive foam by rolling on the face and wash the face with warm water.