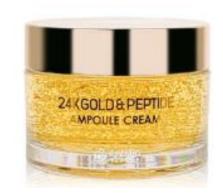

## II. Product 24K GLOD & PEPTIDE AMPOULE CREAM

Category > Skin Care / CREAM

**Selling Point** > Whitening effect + Wrinkle care multi function

/Moisturizing / Elastic

Feature > Transparent gel-type ampoule cream can be applied

smoothly.

Honey extract and 8 kinds of peptide ingredients are effective on anti-wrinkle and help recover damage skin

caused by stress.

Volume > 50g

Retail Price > 32000 WON

**How to Use** > At the base stage of the skin care, take an appropriate

amount and apply evenly.