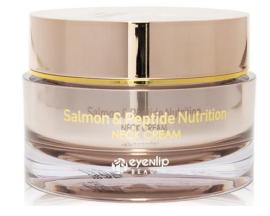

## SALMON & PEPTIDE NUTRITION NECK CREAM

Category > Skin Care / NECK CREAM

**Selling Point** > Whitening effect + Wrinkle care multi function

/Moisturizing / Elastic

**Feature** > It is a neck cream that increase elasticity of the wrinkles

to have clean neck line.

Contains salmon egg extract to help revitalize and

maintain skin's moisture.

Contains 8 peptides to give elasticity to the neck, making

it smooth and firm.

Volume > 50g

Retail Price > 52000 WON

**How to Use** > Get right amount of the product and spread on skin

evenly.