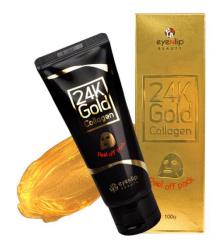

## 24K GOLD COLLAGEN PEEL OFF PACK

Category > Skin Care / PEEL OFF PACK

**Selling Point** > Removing dead skin / Elastic / Pore care

Feature > 24K gold ingredients is contained to brighten skin and

manage pores.

Collagen, peptides and various extracts increase elasticity of the skin and moisture the dry skin.

Contains MadeWhite natented ingredient(Pate

Contains MadeWhite patented ingredient(Patent No. 10-1245563)

**Volume** > 100g

Retail Price > 18000 WON

**How to Use** > Apply the proper amount to the face except eyes, eyebrows and mouth.

After 15 to 20 minutes, when the pack is totally dried, take-off the pack, and clean the face with toner.