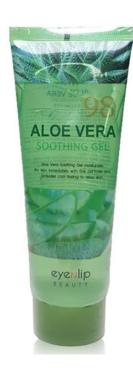

Category > Skin care / Aloe Vera Soothing Gel

**Selling Point** > Aloe vera leaf extract with abundant moisturizing ability forms a moisture barrier to maintain moisture for a long time.

Feature > \* Aloe Vera Soothing Gel

It promotes skin regeneration locally and has an effect of alleviating pain, so it has an excellent effect in treating skin ulcers, burns, sunburned skin and similar skin illnesses.

# Aloe Vera Soothing Gel # Hydrate dry skin! # moisture # skin Cooling

Volume > 115ml

Retail Price > 2500 WON

**How to Use** > Put a nice thick layer and after 5-10 minutes later rinse it off.