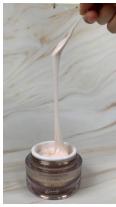

## II. Product BLACK SUGAR SCRUB PACK

**Category** > Skin Care / Scrub Pack

**Selling Point** > Removing dead skin / Calming

Feature > Brown sugar particles rich in vitamins and mineral will

remove dead skin.

Naturally derived oil provides smooth rolling sensation while giving skin vitality and moisturizing effect.

Includes Centella Asiatica extract to help calm skin after exfoliate.

Volume > 100ml

Retail Price > 15000 WON

**How to Use** > After wash your face, don't wipe water that is on your face.

Rolling and spreading the product gently on entire face except mouth and eye area.

After 10 to 15 minutes, wash off with warm water.