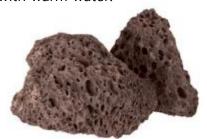

Category > Skin Care / BUBBLE PACK

**Selling Point** > Pore Tightening/Removing Sebum, Blackhead, Dead Skin Cell/Deep Cleansing/Skin Elasticizing

**Feature** > Jeju Volcanic Clay is called, "God's gift" found in nature.

The fine porous structure contains abundant anion. A cation helps to make clean skin by absorbing waste materials inside of skin.

Contains Artichoke leaf and Saffron flower extract that provide elasticity to the skin, pore care and moisture.