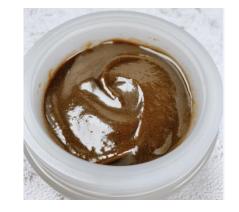

## II. Product BLACK SUGAR SCRUB PACK

**Category** > Skin Care / Scrub Pack

**Selling Point** > Removing dead skin / Calming

Feature > Brown sugar particles rich in vitamins and mineral will

remove dead skin.

Naturally derived oil provides smooth rolling sensation while giving skin vitality and moisturizing effect.

Includes Centella Asiatica extract to help calm skin after exfoliate.

Volume > 100ml

Retail Price > 15000 WON

**How to Use** > After wash your face, don't wipe water that is on your face.

Rolling and spreading the product gently on entire face except mouth and eye area.

After 10 to 15 minutes, wash off with warm water.