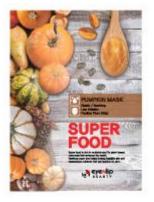

# ■ Product EYENLIP Super food Mask 12 Types( Pumpkin, Tomato, Orange)

SUPER FOOD PUMPKIN MASK

SUPER FOOD TOMATO MASK

SUPER FOOD ORANGE MASK

**Category** > Skin Care / Mask Pack

**Selling Point** > Selectable Intensive care for all the skin problems

Feature > • Pumpkin

Elastic/Soothing/Brightening

Contains pumpkin extract(500ppm) that provides vitality and makes skin brighter.

Tomato

Brightening/Cooling/Vitality

Contains tomato extract(500ppm) that provides vitality and deep moisturizing effect, and also helps to make skin brighter.

Orange

Luminous/Elastic/Soothing

It has orange extract(500ppm) containing vitamin component which provide elasticity to skin.

**Volume** > 23ml [ 10 pcs ]

Retail Price > 20000 WON

How to Use >

After cleansing the skin, keep the mask evenly around the entire face, except around the eyes and mouth. After attaching for about 15~20 minutes, gently peel off and tap the remaining contents on the skin to absorb.