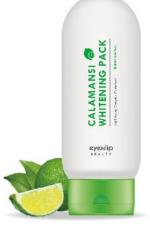

## EYENLIP Calamansi Whitening Cream/Whitening pack

Category > Skin care / Whitening Cream, whitening pack

**Selling Point** > It makes your skin instantly brighter without stickiness!! Calamansi extracts contain authentic Vitamin

Excellent cream for whitening and moisturizing

#### Feature > • Calamansi refreshing care

Rich in vitamins Calamandin orange fruit extract and Calamansi's fragrance to give you refreshing mood!

#### Whitening functional ingredient

Whitening ingredients with niacinamide, a functional ingredient!

#### 7 Types of Patented Skin Relaxation Ingredient

7 patented Anti-inflammatory and immune response modulating capable extracts( Green Tea, Cinnabar, Licorice, Chamomile, Vinegar, Rosemary, and Gold) People with sensitive skin can feel to use on their skin!

#### Rich moisturizing ingredients

Use of natural moisturizing ingredients such as glycerin, beeswax, peanut and other natural moisturizing contents to moisturize and keep moist for a long time.

Volume > Cream 50ml/Pack 200ml

Retail Price > Cream 15000 WON/Pack 18000 WON

**How to Use** > Cream: At the end of the basics makeup, take an appropriate amount and spread evenly on the skin.

Pack: Take 2~3 minutes to absorb enough amount to your desired area such as face, hands, feet, legs.