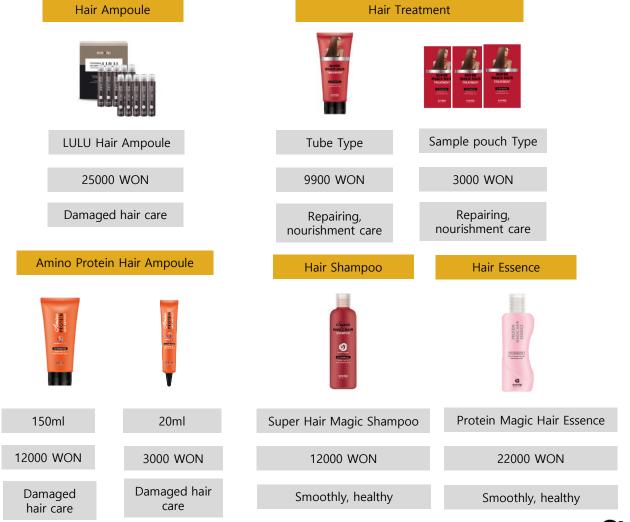

#### **II.** Product EYENLIP Professional Hair Ampoule LULU

Hair Clinic Category

Selling Point > Highly concentrated hair ampoule that makes your Damaged, Burnt, even melted hair and make it silky

and gloss again

**Features ICE PLANT** 

Contains Ice Plant which is abundant of rich vitamins

and minerals for long lasting moisture

**Highly Concentrated Hair Ampoule!!** 

Equales to 10 bottles of rinses!! (100ml Standard) Ceramide, and Collagen ingredients keeps the hair

healthy and silky!

#Damagedhair, #Burnthair, # Meltedhair,

#Highlyconcentrated

Volume 13ml\*10ea

**Retail Price** 25000 WON(1BOX)

1. After shampooing remove the excess water and How to use >

after massaging into your hair rinse with warm

water

2. In the mixing bowl mix with water and ampoule 1 to 1 to create treatment. After applying and massaging in your hair rinse with warm water

## Amino Protein Hair Ampoule

Category Hair

**Selling Point** 14 kinds of amino acid ingredients Glossy hair/ Healthy hair

14 kinds of amino acid components moisturize **Feature** 

the hair.

Helps damaged hair to be glossy and healthy.

Hydrolyze collagen and 6 kinds of plant oils will calm cuticles on hair and provide conditioning

to keep your hair **smooth**.

Volume 150ml / 20ml

**Retail Price** 150ml, 12000 WON / 20ml, 3000 WON

After shampoo dry your hair with towel and How to Use

get right amount of the product and spread evenly.

After let your hair dry.

150ml

20ml

## Protein Magic Hair Essence

**Category** > Hair

**Selling Point** > For damaged hair / Gloss hair / Smooth hair

Feature > Panthenol, protein, amino acid ingredient will provide moisture and nutrients to keep your hair healthy.

**Collagen** and **silk** ingredient provide slight coating on your hair to make **gloss** and **smooth** hair.

Volume > 150ml

Retail Price > 22000 WON

**How to Use** > This product can be applied on wet hair or dried hair.

Get right amount of product and apply at the end

of damaged hair.

## Super Magic Hair Shampoo/Treatment

#### Category

> Hair/ Shampoo, Treatment

#### **Selling Point**

> No 8 : static electricity, dry, rough, tangle, cut, split.

**Yes 8**: gloss, elasticity, moisture, scalp nutrients, fresh, volume. Repairing/Nutrition

#### **Feature**

#### > SHAMPOO

Hydrolyzed silk component will provide conditioning to your hair.

11 kinds of oil, and 4 kinds of mixed extracts will calm your cuticles and make your hair smooth and gloss.

The product contains certified components and the component will give great effect on your scalp management.

This treatment makes the hair soft and moist and it possibly reduces damage of hair when applying before and after using hair chemicals for perm or dyeing.

Hydrolized keratin (1,250ppm) and hydrolized silk (700ppm) ingredients keep good condition of hair and provide vitality to help manage healthy hair.

> Shampoo 300ml/ Treatment (tube) 150ml

#### **Retail Price**

> Shampoo 12000 WON/ Treatment (tube) 9000 WON

#### How to Use

Shampoo: Please wet your hair and make foam, then scalp with end of your finger, hair with your palm and massage gently for 1~3 minutes. Wash your hair with warm water.

**Treatment:** After shampoo, put enough amount on damaged hair and massage. After 2-3 minutes, rinse well with warm water.