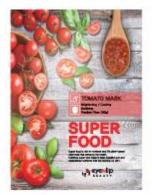

# ■ Product EYENLIP Super food Mask 12 Types( Pumpkin, Tomato, Orange)

SUPER FOOD PUMPKIN MASK

SUPER FOOD TOMATO MASK

SUPER FOOD ORANGE MASK

**Category** > Skin Care / Mask Pack

**Selling Point** > Selectable Intensive care for all the skin problems

Feature > • Pumpkin

Elastic/Soothing/Brightening

Contains pumpkin extract(500ppm) that provides vitality and makes skin brighter.

Tomato

Brightening/Cooling/Vitality

Contains tomato extract(500ppm) that provides vitality and deep moisturizing effect, and also helps to make skin brighter.

Orange

Luminous/Elastic/Soothing

It has orange extract(500ppm) containing vitamin component which provide elasticity to skin.

**Volume** > 23ml [ 10 pcs ]

Retail Price > 20000 WON

How to Use >

After cleansing the skin, keep the mask evenly around the entire face, except around the eyes and mouth. After attaching for about 15~20 minutes, gently peel off and tap the remaining contents on the skin to absorb.