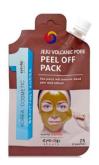

# **II. Product** Volcano Clear Wash Off Pack

Category > Skin Care/ Wash off Pack

**Selling Point** > Pore care / Vitality

**Feature** > Volcanic ash component will clean even inside the pore, After wash off the product, there are 9 different types of herb

#### VOLCANIC PORE PEEL OFF PACK

The fine porous structure contains abundant anion. A cation helps to make clean skin by absorbing waste materials inside of skin.