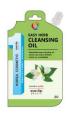

## EYENLIP Calamansi Vita Cleansing Oil/Foam/Peeling Gel

#### Category

> Skin care / Cleansing Oil, Foam, Peeling gel

#### **Selling Point**

Calamansi has 30x more vitamin C than lemon does!
7 Patented extracts provide excellent skin calming effect!

#### **Feature**

Calamansi, God's Gift

Vitamin gives vitality to dull and lifeless skin.

#### 7 Types OF Patented Skin Relaxation Ingredient

7 patented Anti-inflammatory and immune response modulating capable extracts( Green Tea, Cinnabar, Licorice, Chamomile, Vinegar, Rosemary, and Gold) People with sensitive skin can feel to use on their skin!

#### Feel Free From Skin Tightening

Green tea seed oil, olive oil, grape seed oil, peanut oil keeps your dry skin hydrated and moisturized.

#### **CLEANSING OIL**

**Excellent Cleaning Power** 

Skin makeup, strong color makeup, even skin waste is clearly cleansed.

#### **FOAM**

Feel Free From Skin Tightening

Green tea seed oil, olive oil, grape seed oil, peanut oil keeps your dry skin hydrated and moisturized.

#### **PEELING GEL**

Moistness Without The Tightness Even After Peeling Maintains moist skin without tight feeling from dryness.

#### Volume

> Oil 150ml/Foam 120ml/Peeling gel 120ml

Rinse with warm water when waste is peeled.

#### **Retail Price**

> Oil 18,000 WON/Foam 15000 WON/Peeling gel 16000 WON

#### How to Use

> Oil: Pump an appropriate amount to your hand. Massage all over the face to remove the makeup. Take a bit of water so that oil becomes milky color and rinse with warm water. Foam: Get right amount of the product and massage all over the face to remove the makeup and rinse with warm water. Peeling gel: On a dry skin apply every where except around eyes and lips. Gently massage by hands.