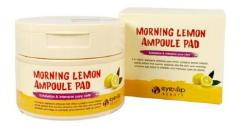

# ■ Product MORNING AMPOULE PAD 3TYPE(Lemon, Peach, Avocado)

**Category** > Skin care / Morning pad

Selling Point > Give the nutrition of 4 bottle ampoules to the skin/ Super absorption in 5 minutes / Helps to get makeup well/ Hygienic one-touch cover

Feature > \* MORNING LEMON AMPOULE PAD(Exfoliate, Pore care)

It is highly-adhesive ampoule pad which contains lemon and various plant extracts that quickly absorbs into the skin. It helps to exfoliate and intensive care on pores.