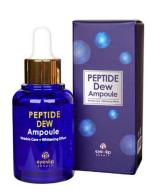

Salmon

AHA & BHA

Snail

Category > Skin Care / Ampoule

**Selling Point** > Whitening effect + Wrinkle care multi function / Elastic / Care for Damaged skin

**Feature** > 14 amino acids and variety of vitamins can help to repair damaged skin from external irritation.

#### COLLAGEN DEW AMPOULE

Contains collagen that helps proteins and nourish the skin.

Reduces the appearance of dead skin caused by dryness of the skin and restores elasticity.

#### PEPTIDE DEW AMPOULE

Transferring essential skin health components from the peptide components.

It helps to improve wrinkles and elasticity.

Volume > 30ml

Retail Price > 28000 WON

**How to Use** > Get right amount using pipette and spread gently to your skin and let your skin absorb the ampoule.