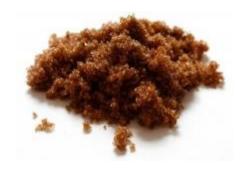

## II. Product BLACK SUGAR SCRUB PACK

**Category** > Skin Care / Scrub Pack

**Selling Point** > Removing dead skin / Calming

Feature > Brown sugar particles rich in vitamins and mineral will

remove dead skin.

Naturally derived oil provides smooth rolling sensation while giving skin vitality and moisturizing effect.

Includes Centella Asiatica extract to help calm skin after exfoliate.

Volume > 100ml

Retail Price > 15000 WON

**How to Use** > After wash your face, don't wipe water that is on your face.

Rolling and spreading the product gently on entire face except mouth and eye area.

After 10 to 15 minutes, wash off with warm water.