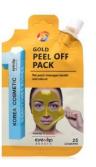

## 24K GOLD COLLAGEN PEEL OFF PACK

Category > Skin Care / PEEL OFF PACK

**Selling Point** > Removing dead skin / Elastic / Pore care

Feature > 24K gold ingredients is contained to brighten skin and

manage pores.

Collagen, peptides and various extracts increase elasticity of the skin and moisture the dry skin.

Contains MadeWhite natented ingredient(Pate

Contains MadeWhite patented ingredient(Patent No. 10-1245563)

**Volume** > 100g

Retail Price > 18000 WON

**How to Use** > Apply the proper amount to the face except eyes, eyebrows and mouth.

After 15 to 20 minutes, when the pack is totally dried, take-off the pack, and clean the face with toner.