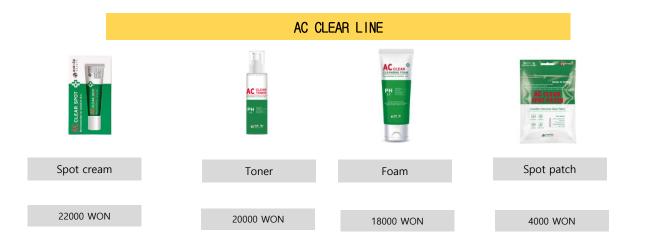

#### **Ⅲ.** Product AC Clear 3 Types(Spot, Toner, Foam)

**AC Clear Spot Pouch** 1+1

Skin Care/ Spot, Toner, Foam

**Selling Point** 

Trouble skin care / Skin calming / Control sebum secretion

**Feature** 

AC Clear Spot, AC Clear Toner

Helps to soothe sensitive skin and controls excess sebum for healthy skin.

AC Clear Foam

Rich foam removes various wastes and refreshes the face Rinse off and keep your skin moisturized.

Reyenlip

**AC Clear Toner** 

AC Clear Foam

Volume

AC Clear Spot: 15ml, Pouch: 1.5ml+1.5ml / AC Clear Toner: 150ml / AC Clear Foam: 150ml

**Retail Price** 

AC Clear Spot: 22000WON/

AC Clear Toner: 20000 WON / AC Clear Foam: 18000WON

How to Use >

**Spot**: Take an appropriate amount of this product and spread it

evenly over your skin.

**Toner:** Take an appropriate amount and apply gently along the skin

texture give.

Foam: Take an appropriate amount and foam enough to massage

BEAUTY

Rub your entire face gently with lukewarm water

Rinse thoroughly.