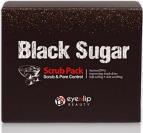

## II. Product BLACK SUGAR SCRUB PACK

**Category** > Skin Care / Scrub Pack

**Selling Point** > Removing dead skin / Calming

Feature > Brown sugar particles rich in vitamins and mineral will

remove dead skin.

Naturally derived oil provides smooth rolling sensation while giving skin vitality and moisturizing effect.

Includes Centella Asiatica extract to help calm skin after exfoliate.

Volume > 100ml

Retail Price > 15000 WON

**How to Use** > After wash your face, don't wipe water that is on your face.

Rolling and spreading the product gently on entire face except mouth and eye area.

After 10 to 15 minutes, wash off with warm water.