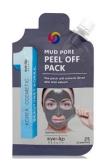

#### MUD PORE PEEL OFF PACK

Contains mud ingredients to keep your pores clean.

Volume > 25g

Retail Price > 3000 WON

**How to Use** > Apply the proper amount to the face except eyes, eyebrows and mouth.

After 15 to 20 minutes, when the pack is totally dried, take-off the pack, and

# Peel Off Pack (Gold, Black, Peptide, Collagen, Volcanic, Mud)

Category

> Skin Care / Peel off pack

**Selling Point** 

> Sebum adsorption/ Pore tightening / Peeling/ Purifying / Elasticity

Feature

> A shining and gorgeous peel off pack will manage keratin and sebum on skin.

Containing extracts will keep your skin moist and smooth after removing the pack.

Contains glyceryl glucoside component Even the pack is dried, skin is moisturized Contains Cryptomeria japonica leaf extract and Nelumbo nucifera leaf extract Even after care, prevent on excess sebum Gold: Tone up, Black: Purifying