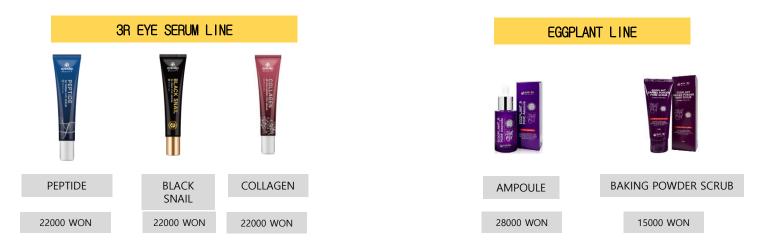

## 3R Eye Serum 3 Types(Peptide, Black Snail, Collagen)

**Category** > Skin Care / Eye Serum

**Selling Point** > Wrinkle Care Functional Product / Intensive Care of Eye Area / Fresh Feeling of Use

Feature > • Peptide 3R Derma Eye Serum

Five peptide complexes firmly fill and strengthen the skin barrier around the eyes and provide vital skin conditioning Grant it.

Black Snail 3R Seed Eye Serum

Snail mucus filtrate is intensive moisturizing care around dry eyes to make skin firm and smooth and shiny. Makes it a skin texture.

Collagen 3R Hyaluronic Eye Serum

Contains hydro collagen to moisturize dry eyes Supply, firm skin, moist. Helps keep it on the skin

Volume > 25ml

Retail Price > 22000 WON

**How to Use** > At the last step of skin care, apply an appropriate amount and gently spread on the skin for absorption.

# ■ Product Eggplant 2 Types(Eggplant\_9 Pore Ampoule, Eggplant Baking Powder Pore Scrub)

Category > Skin Care / Ampoule, Scrub

**Selling Point** > Pore Tightening / Remove Dead Skin Cell / Control Sebum Secretion

### Feature > • Eggplant\_9 Pore Ampoule

It contains eggplant fruit extract and 9 kinds of plant extracts, which regulate sebum secretion, reducing the accumulation of dead skin cells in the pores of the skin, soothing sensitive skin, and helping to shrink pores and prepare the skin.

### Eggplant Baking Powder Pore Scrub

Eggplant fruit extract gives rich moisture to the skin At the same time, it helps control sebum secretion.

Ampoule

**Volume** > Ampoule: 30ml /

Pore Scrub: 100g, Sample: 3g

Retail Price > Ampoule: 28000WON/

Pore Scrub: 15000 WON

**How to Use** > **Ampoule :** Take an appropriate amount with an pipette and gently spread it on your skin for absorption.

**Scrub**: Take an appropriate amount on your hand and wash your face gently with a moisturizing face. Rinse thoroughly with lukewarm water. (Use twice a week.)