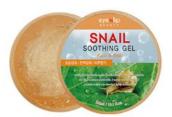

### EYENLIP Soothing Gel 4 Types (ALOE, CALAMANSI VITAMIN, SNAIL, COLLAGEN)

ALOE SOOTHING GEL

Category

> Skin care / Soothing Gel

**Selling Point** 

Large capacity soothing gel Fresh feeling of use Face and Body combined use

### Snail Soothing Gel

Snail Mucus Ultrafiltrate improves damaged skin and supply water to skin for making skin protection layer.