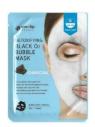

# Detoxifying Black 02 Bubble Mask 2 types (CHARCOAL, VOLCANO)

**VOLCANO** 

Category

> Skin care / Bubble mask

**Selling Point** 

> Microbubble / Removal of wastes / sebum management / pore cleaning/ Calming / Moisturizing /Elasticity

Feature

CHARCOAL

When the mask pack is attached, fresh microbubble that contains charcoal and various vegetable extracts is created on skin surface to help manage wastes and sebum in the pores and help to calm irritated skin from the external environment.

#### VOLCANO

When the mask pack is attached, fresh microbubble that contains volcanic ash ingredients and various vegetable extracts is created on the skin surface to help manage wastes and sebum in the pores and help moisturize rough skin.

DETOXIFYING

BLACK O2 BUBBLE

Volume

20g

>

**Retail Price** 

3000 WON

How to Use

- 1. Before use, rub the pouch in a circular motion to mix the contents. (Use it immediately after opening the pouch.)
- 2. After washing the face, evenly adhere the mask on nose, mouth.
- 3. When the bubble rises abundantly for 10~15 minutes, remove the sheet.
- 4. Gently massage the remaining bubbles on the skin, then wash with warm water.(It may sting or itchy due to bubble massage effect, it is normal reaction of the product.)