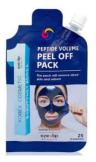

# Peel Off Pack (Gold, Black, Peptide, Collagen, Volcanic, Mud)

Category

> Skin Care / Peel off pack

**Selling Point** 

> Sebum adsorption/ Pore tightening / Peeling/ Purifying / Elasticity

Feature

> A shining and gorgeous peel off pack will manage keratin and sebum on skin.

Containing extracts will keep your skin moist and smooth after removing the pack.

Contains glyceryl glucoside component Even the pack is dried, skin is moisturized Contains Cryptomeria japonica leaf extract and Nelumbo nucifera leaf extract Even after care, prevent on excess sebum Gold: Tone up, Black: Purifying

#### PEPTIDE VOLUME PEEL OFF PACK

Contains 5 peptides to help prevent skin aging.

#### MUD PORE PEEL OFF PACK

Contains mud ingredients to keep your pores clean.

Volume > 25g

Retail Price > 3000 WON

**How to Use** > Apply the proper amount to the face except eyes, eyebrows and mouth.

After 15 to 20 minutes, when the pack is totally dried, take-off the pack, and

clean the face with toner.

Please use the product 1~2 times in a week.