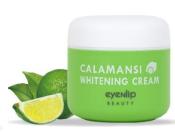

## EYENLIP Calamansi Whitening Cream/Whitening pack

Category > Skin care / Whitening Cream, whitening pack

**Selling Point** > It makes your skin instantly brighter without stickiness!! Calamansi extracts contain authentic Vitamin

Excellent cream for whitening and moisturizing

#### Feature > • Calamansi refreshing care

Rich in vitamins Calamandin orange fruit extract and Calamansi's fragrance to give you refreshing mood!

#### Whitening functional ingredient

Whitening ingredients with niacinamide, a functional ingredient!

#### 7 Types of Patented Skin Relaxation Ingredient

7 patented Anti-inflammatory and immune response modulating capable extracts( Green Tea, Cinnabar, Licorice, Chamomile, Vinegar, Rosemary, and Gold) People with sensitive skin can feel to use on their skin!

#### Rich moisturizing ingredients

Use of natural moisturizing ingredients such as glycerin, beeswax, peanut and other natural moisturizing contents to moisturize and keep moist for a long time.

Volume > Cream 50ml/Pack 200ml

Retail Price > Cream 15000 WON/Pack 18000 WON

**How to Use** > Cream: At the end of the basics makeup, take an appropriate amount and spread evenly on the skin.

Pack: Take 2~3 minutes to absorb enough amount to your desired area such as face, hands, feet, legs.