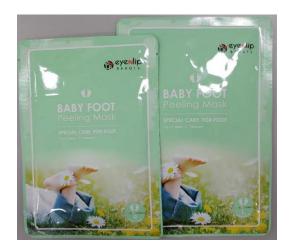

## EYENLIP BABY FOOT PEELING MASK 2 Types (Regular, Large)

**Category** > Skin Care / Foot Mask Pack

**Selling Point** > Exfoliating dead skin/ Moisturizing

Feature > Aloe vera leaf juice

It calms the sensitive skin caused by external stimuli, gives moisturizing and nutrition and keeps it moist.

10 kinds of seed extract

A complex extract containing 10 seed extracts to give conditioning to the externally stimulated skin.

Portulaca extract

It prevents dryness of skin and moisturizes.

Volume > 17g \* 2 masks

Retail Price > 4000 WON

**How to Use** > 1. Clean the foot and let it dry.

2. Wear Foot peeling mask.

3. Get rid of the pack after around an hour.

4. Rinse the foot with warm water.

5. Dead skin will start to be exfoliated after a few days and this period differs on each person.