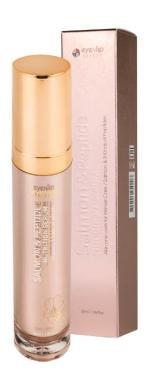

## 3. High quality product and best price

We have made 15 years of know-how with basic products and color products with the best price and easy to use.

**Category** > Skin Care/ Cream

**Selling Point** > Wrinkle reduction functional cosmetic, Oil cream that gives nutrients and tightens skin

Feature > SALMON + 8 TYPES OF PEPTIDES!

Vitamin D + omega-6 fatty acids in salmon are excellent for the restoration of skin barrier and skin lipid restoration. all-in-one cream that can upgrade skin with 8 peptide ingredients!

#Salmon #8 types of peptides #Great for Dark Circles! #Wrinkle reduction

Volume > 50ml

Retail Price > 59000 WON

**How to Use** > After base makeup apply on face, neck and all over the body where ever you want your skin to improve