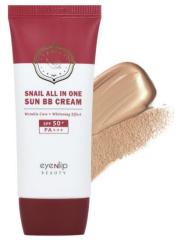

#### EYENLIP Snail All In One BB Cream

# 21

Category Face makeup / BB cream

Selling Point > **UV** protection [SPF50+/PA+++]

Dual functional cosmetic for whitening/reducing

wrinkle.

Long lasting **Features** 

> Making us freely with lasting for a long time even under the sun outside.

Reduce the stage of make-up and make skin look clean without feeling uncomfortable on the skin.

**Containing 10 kinds of herbal ingredients** 

10 herbal ingredients are added to prevent breaking down of hyaluronic acid which pulls moisture and help to calm down and prevent skin problems.

Volume 50ml

**Retail Price** 18000 WON

Color # 21 Light Beige, # 23 Natural Beige

After skin care, apply an appropriate amount to the face How to Use and spread it evenly from the inside to the outside.