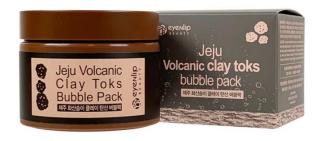

Category > Skin Care / BUBBLE PACK

**Selling Point** > Pore Tightening/Removing Sebum, Blackhead, Dead Skin Cell/Deep Cleansing/Skin Elasticizing

**Feature** > Jeju Volcanic Clay is called, "God's gift" found in nature.

The fine porous structure contains abundant anion. A cation helps to make clean skin by absorbing waste materials inside of skin.

Contains Artichoke leaf and Saffron flower extract that provide elasticity to the skin, pore care and moisture.

Volume > 100g

Retail Price > 22000 WON

**How to Use** > Apply the proper amount to the face except eyes, eyebrows and mouth.

After 3 to 5 minutes, once the bubbles burst enough, massage the face with bubbles and small amount of warm water.

And rinse off with warm water.