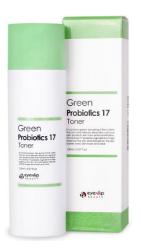

# **III. Product** Green Probiotics 17 Toner, Ampoule, Cream

**Category** > Skin care / Toner, Ampoule , Cream

**Selling Point** > Moisturizing / nutrition / elasticity / soothing

**Feature** > Green tea extract is contained which will calm the skin and relieve dead skin cell and also protect skin from external irritation.

117 probiotic ingredients are contained which will help balance the skin and strengthen the skin barrier, keep skin moist and clear.

**Volume** > Toner 150ml / Ampoule 50ml /Cream 50g

Retail Price > Toner: 22000 WON / Ampoule: 26000 WON/ Cream: 24000 WON

**How to Use** > Get right amount of the product and spread evenly on the skin.

Toner Ampoule

Cream