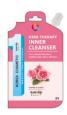

## Shea Butter Hand Cream / Camellia Oil Foot Cream/ Silky Hair Removal Cream/Herb Therapy Inner Cleanser

#### Hand cream

#### Hair removal cream

Wash and dry the area to be removed before use and apply enough to cover the area completely. Do not rub and leave for 5~10 minutes, then rub some parts with your fingers.

If hair is easily removed, wipe it with a wet towel or wash it with warm water.

#### Foot cream

#### Inner cleanser

Get right amount of the product on your face and massage your face gently and wash off with warm water.

### Category

- > Body Care / Hand Cream, Foot cream, Hair removal cream, Inner cleanser
- **Selling Point**
- > Nutrition/Moisturizing/Low irritation

#### Feature

Shea butter hand cream

Contains Acacia and shea butter(1000ppm), provides nutrition and moisturizes your dried hands.

#### · Camellia oil foot cream

Camellia oil is rich in oleic acid, which is similar to characteristic of skin. It absorbs quickly when applied on skin and also effective for moisturizing.

It provides moisture and nutrition to dry heels.

#### Silky Hair Removal Cream

It contains 12 extracts that helps prevent skin from damage. It is easy to remove hair(arms, legs, armpits)and it is good for sensitive skin.

The product is easy to use and make skin smooth.

#### Herb Therapy Inner Cleanser

It is a cleanser that cleans sensitive areas with soft foam. The products is slightly acidic and helps to maintain ph balance. Chlorhexidine effectively maintains cleanliness and natural plant extracts such as Plantain extract, Angelica Gigas Root extract, Peony root extract and Spanish licorice root extract help keep sensitive areas clean without irritation.

BEAUTY

Volume > 25g

Retail Price > 3000 WON

**How to Use** > Hand cream : After washing or whenever hands feel dry, take adequate amount and apply to the hands gently.

Foot cream: Get right amount of the product on your hand and spread it all over your feet.