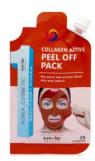

#### COLLAGEN ACTIVE PEEL OFF PACK

Collagen is contained to help maintain elasticity of the skin.

# Peel Off Pack (Gold, Black, Peptide, Collagen, Volcanic, Mud)

Category

> Skin Care / Peel off pack

**Selling Point** 

> Sebum adsorption/ Pore tightening / Peeling/ Purifying / Elasticity

Feature

> A shining and gorgeous peel off pack will manage keratin and sebum on skin.

Containing extracts will keep your skin moist and smooth after removing the pack.

Contains glyceryl glucoside component Even the pack is dried, skin is moisturized Contains Cryptomeria japonica leaf extract and Nelumbo nucifera leaf extract Even after care, prevent on excess sebum Gold: Tone up, Black: Purifying