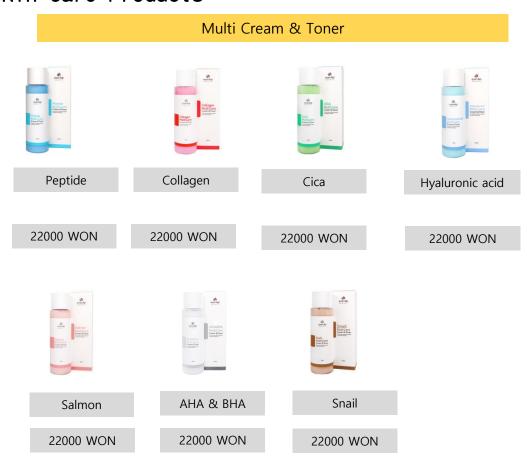

# COLLAGEN MULTI CARE CREAM & TONER Peptide/Collagen/Cica/Hyaluronic acid/Salmon/AHA&BHA/Snail

Category

> Skin Care / TONER

**Selling Point** 

Whitening effect + Wrinkle care multi function /Moisturizing / Elastic/ Regeneration / Calming/ Vitality/ Removing dead skin cell

**Feature** 

It combines the benefits of cream and toner.

It is high moisturizing formula that gently wraps the skin.

From yam root, okra fruit, mucin is extracted from lotus root , help to regenerate skin and keep moisture.

Four peptide ingredients help prevent skin aging.

#### COLLAGEN

Collagen is contained to help maintain elasticity of the skin.

#### CICA

Product contains centella asiatica extract that calms the skin, provides comfort on your skin.

#### HYALURÓNIC ACID

Hyaluronic acid increase the moisture retention of the skin. It helps to keep moisture on skin.

#### SALMON

Product contains salmon egg extract that will provide vitality on skin.

#### AHA&BHA

Contains 6 botanical ingredients that soften the dead skin, AHA and BHA ingredients improve skin texture.

#### SNAIL

Snail mucus extract will provide vitality on skin.

Volume > 200ml

Retail Price > 22000 WON

**How to Use** > Get right amount of the product and spread on skin evenly.

Collagen

Cica

Hyaluronic Acid

Salmon

AHA & BHA

Snail

Category > Skin Care / Ampoule

**Selling Point** > Whitening effect + Wrinkle care multi function / Elastic / Care for Damaged skin

**Feature** > 14 amino acids and variety of vitamins can help to repair damaged skin from external irritation.