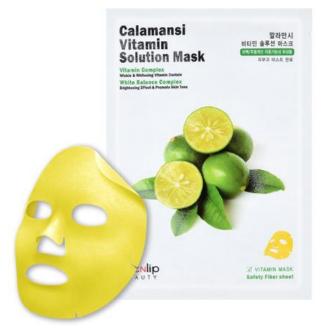

Category > Skin care / Calamansi Vita Solution Mask

Selling Point > Calamansi Vitamin Mask Pack that can never be found anywhere! 7 in 1 mask pack (Nutrition, Elasticity, Whitening, Moisturizing, Soothing, Radiance, Antioxidant) dual functional cosmetics approved by FDA!

#### Feature > • Powerful effects of Vitamin

Vitamin A,B,V,P have efficacy such as stain, freckles, dullness and pigmentation improvement.

- Dual functional Mask pack
   FDA proved ingredients Adenosine, Niacinamide are effective in whitening and anti-aging. Natural color yellow sheet!
   Non-stained color fiber developed by itself, non-irritating sheet.
- 7 Types OF Patented Skin Relaxation Ingredient That Is! 7 patented Anti-inflammatory and immune response modulating capable extracts( Green Tea, Cinnabar, Licorice, Chamomile, Vinegar, Rosemary, and Gold) People with sensitive skin can feel to use on their skin!

**Volume** > 25ml [ 5 pcs ]

Retail Price > 15,000 WON

How to Use > After cleansing the skin, keep the mask evenly around the entire face, except around the eyes and mouth. After attaching for about 15~20 minutes, gently peel off and tap the remaining contents on the skin to absorb.