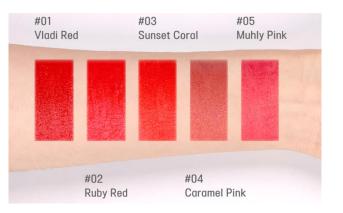

## Matt Lipstick

#01 VLADI RED

#03 SUNSET CORAL

#02 RUBY RED

#04 CARAMEL PINK

#05 MUHLY PINK

Category > Lip make up/ Lipstick

**Selling Point** > Tight Adhesion/ High Coloration

**Feature** > • Perfectly fit on lips

Moist texture

Semi matte color

Vivid color

· Long lasting

Volume > 4g

Retail Price > 18000 WON

Color > # 01 VLADI RED # 02 RUBY RED # 03 SUNSET CORAL # 04 CARAMEL PINK # 05 MUHLY PINK