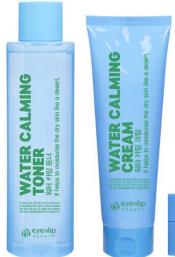

# **Ⅲ.** Product

Toner, Cream 2 types(HYDRATING OASIS TONER / CREAM, WATER CALMING TONER / CREAM)

Category > Skin care / Toner, Cream

**Selling point** > Whitening / Moisturizing / Removal of waste / Anti bacterial / Calming

Feature > \* HYDRATING OASIS TONER / CREAM

This toner and cream has Himalaya pink salt and deep sea water having rich natural mineral and helps whiten and moisturize. It supply the moisture to make dry skin moist.

\* WATER CALMING TONER / CREAM

This fresh toner and cream contains Houttuynia extract(Eoseongcho) to calm the sensitive skin and make moist and healthy.

Volume > Cream 200ml / Toner 300ml / Sample 15ml

Retail Price > Toner: 18,.000 WON / Cream: 20,000 WON

**How to use** > Get right amount of the product and spread evenly on the skin.