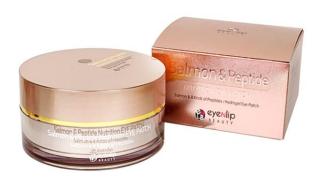

Feature > SALMON + 8 TYPES OF PEPTIDES!

Vitamin D + omega-6 fatty acids in salmon are excellent for the restoration of skin barrier and skin lipid restoration. all-in-one cream that can upgrade skin with 8 peptide ingredients!

#Salmon #8 types of peptides #Great for Dark Circles! #Wrinkle reduction

Volume > 50ml

Retail Price > 59000 WON

**How to Use** > After base makeup apply on face, neck and all over the body where ever you want your skin to improve