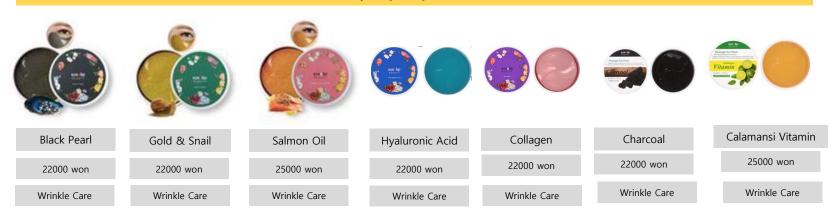

## EYENLIP Hydrogel Eye Patch (Salmon Oil & Peptide, Gold & Snail, Black Pearl, Hyaluronic Acid, Collgen, Charcoal, Calamansi Vitamin

Gold & Snail

Salmon & Peptide

Black pearl

**Hyaluronic Acid** 

Collagen

Charcoal

Calamansi

Black snail

Category

Skin Care / Eye Patch >

Selling Point >

Intensive care for skin around eyes! Three types of eye patch

**Feature** 

\* Salmon Oil& Peptide

Salmon oil contains vitamin E, an antioxidant, that helps to keep your skin clear and shiny.

#### \* Gold & Snail

The rich nutrients of snail mucilage extract give firm and moist skin to the skin around the eyes.

#### \* Black Pearl

The black pearl extracts cleanses the skin well being very effective on whitening, it also removes dead skin and waste.

#### \* Hyaluronic Acid

It contains Hyaluronic Acid that can help to make moist and soft skin by providing moisture to the skin.

#### \* Collagen

Hydrolyzes Collagen component gives healthy liveliness to dull skin and keeps skin to all day moist with high-moisture layer.

#### \* Charcoal

It contains charcoal extract to make tight pores and regulate sebum to make eye area smoother and clearer.

#### \* Calamansi Vitamin (anti-wrinkle+whitening)

Calamansi extract has 30x more vitamin C than lemon does. It gives vitality to dull and lifeless skin. Creates skin that you can be proud of. Contains snail mucilage filtrate from black snail.

#### \* Black snail

Black nail slime eye-patch that gently wraps the tired, dry skin on eye area and gives moisture and vitality.

84q (1.4q \* 60ea) Volume

Retail Price > 22000 WON -25000 WON

After base care apply under eyes, After about 20 to 40 How to Use > minutes, remove the patch and lightly tap the remaining essence to absorb.