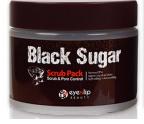

## II. Product BLACK SUGAR SCRUB PACK

**Category** > Skin Care / Scrub Pack

**Selling Point** > Removing dead skin / Calming

Feature > Brown sugar particles rich in vitamins and mineral will

remove dead skin.

Naturally derived oil provides smooth rolling sensation while giving skin vitality and moisturizing effect.

Includes Centella Asiatica extract to help calm skin after exfoliate.

Volume > 100ml

Retail Price > 15000 WON

**How to Use** > After wash your face, don't wipe water that is on your face.

Rolling and spreading the product gently on entire face except mouth and eye area.

After 10 to 15 minutes, wash off with warm water.