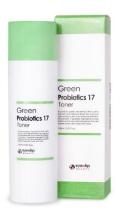

# **III. Product** Green Probiotics 17 Toner, Ampoule, Cream

**Category** > Skin care / Toner, Ampoule , Cream

**Selling Point** > Moisturizing / nutrition / elasticity / soothing

**Feature** > Green tea extract is contained which will calm the skin and relieve dead skin cell and also protect skin from external irritation.

117 probiotic ingredients are contained which will help balance the skin and strengthen the skin barrier, keep skin moist and clear.

**Volume** > Toner 150ml / Ampoule 50ml /Cream 50g

Retail Price > Toner: 22000 WON / Ampoule: 26000 WON/ Cream: 24000 WON

**How to Use** > Get right amount of the product and spread evenly on the skin.

Toner Ampoule

Cream