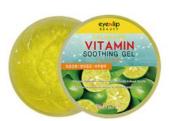

### EYENLIP Soothing Gel 4 Types (ALOE, CALAMANSI VITAMIN, SNAIL, COLLAGEN)

ALOE SOOTHING GEL

Category

> Skin care / Soothing Gel

**Selling Point** 

Large capacity soothing gel Fresh feeling of use Face and Body combined use

### Calamansi Vitamin Soothing Gel

Calamansi extract has 30x more vitamin C than lemon does. It gives vitality to dull and lifeless skin. Creates skin that you can be proud of.