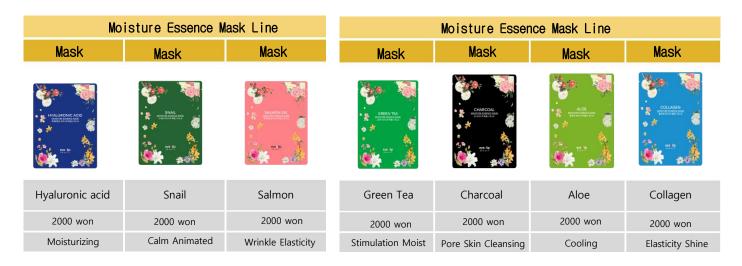

## EYENLIP Moisture Essence Mask 7Types(Collagen, Charcoal, Green Tea, Aloe)

Category > Skin Care / Mask Pack

**Selling Point** > By using it according to the skin problems, it supplies moisture and nourishes the weary skin and makes it moist and vigorous.

Feature > \* Collagen

containing collagen extract effectively replenishes skin elasticity and moisturizing effect to create a firm skin. Provides abundant nutrition to your skin that has lost its elasticity and gives you a shiny skin.

#### \* Charcoal

Charcoal containing mask sheet lightly adheres to the skin to clear skin to pore Volume by tightening the skin and creates fair skin by reducing excess sebum.

#### \* Green Tea

Contains moisture-rich green tea extract to moisturize dry skin, relieve skin thirst, and provide clear and transparent skin with plenty of moisture.

#### \* Aloe

containing aloe vera leaf extract that hydrates and moistens dry skin and relieves tired skin from the outer environment stress.

**Volume** > 25ml [ 10 pcs ]

Retail Price > 20000 WON

How to Use > After base care apply mask on face, After 10-15 minutes peal it off and lightly tab the remaining essence to absorbed.

Collagen

Green tea

Charcoal

Aloe