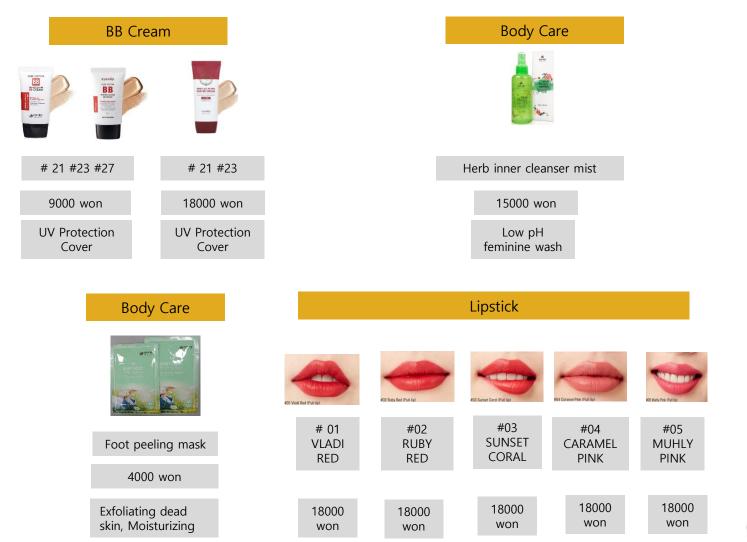

# Magic Fitting BB Cream

Category Face makeup / BB cream

UV protection [SPF50+/PA+++], **Selling Point** 

Whitening, Anti-wrinkle

**Feature** With **perfect coverage**, it helps conceal skin flaws and

blemishes.

Glacosaminoglycan(Patent No.10-1609217/protecting Skin, moisturize, certificated component) with multi vitamin component will provide nutrients to your dried and rough skin.

Volume 20g

**Retail Price** 3000 WON

Color #21 Light, #23 Natural, #27 Dark

How to Use After basic skin care, get right amount of Magic fitting

BB cream and spread evenly.

**How to Use** > Get right amount of the product and gently spread on face, body and other dried area.

**Category** > Feminine wash / Mist

**Selling Point** > Clean / low pH / pH balance

**Feature** > It is low pH feminine wash that helps to maintain

pH balance.

It can clean the sensitive area without any irritation.

Volume > 150ml

Retail Price > 15000 WON

**How to Use** > Spray the product directly to Y zone or you can spray the

product on hand and cleanse like soft massage and wash

## EYENLIP BABY FOOT PEELING MASK 2 Types (Regular, Large)

**Category** > Skin Care / Foot Mask Pack

**Selling Point** > Exfoliating dead skin/ Moisturizing

Feature > Aloe vera leaf juice

It calms the sensitive skin caused by external stimuli, gives moisturizing and nutrition and keeps it moist.

10 kinds of seed extract

A complex extract containing 10 seed extracts to give conditioning to the externally stimulated skin.

Portulaca extract

It prevents dryness of skin and moisturizes.

Volume > 17g \* 2 masks

Retail Price > 4000 WON

**How to Use** > 1. Clean the foot and let it dry.

2. Wear Foot peeling mask.

3. Get rid of the pack after around an hour.

4. Rinse the foot with warm water.

5. Dead skin will start to be exfoliated after a few days and this period differs on each person.

## Matt Lipstick

#01 VLADI RED

#03 SUNSET CORAL

#02 RUBY RED

#04 CARAMEL PINK

#05 MUHLY PINK

Category > Lip make up/ Lipstick

**Selling Point** > Tight Adhesion/ High Coloration

**Feature** > • Perfectly fit on lips

Moist texture

Semi matte color

Vivid color

· Long lasting

Volume > 4g

Retail Price > 18000 WON

Color > # 01 VLADI RED # 02 RUBY RED # 03 SUNSET CORAL # 04 CARAMEL PINK # 05 MUHLY PINK

**How to Use** > Apply lipstick carefully around the inner side pf the lip line .