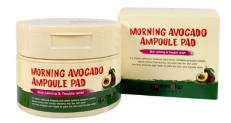

# ■ Product MORNING AMPOULE PAD 3TYPE(Lemon, Peach, Avocado)

**Category** > Skin care / Morning pad

Selling Point > Give the nutrition of 4 bottle ampoules to the skin/ Super absorption in 5 minutes / Helps to get makeup well/ Hygienic one-touch cover

\* MORNING PEACH AMPOULE PAD(Reduce redness, Improve skin tone)

It contains peach extract and various plant extracts to brighten and improve skin tone.

\* MORNING AVOCADO AMPOULE PAD(Calming, Skin Trouble care)

It contains avocado fruit extract and various plant extracts, which are rich in vitamins to prevent skin from oxidizing and helps to calm the skin and trouble relief.

**Volume** > 120ml (100 pcs)

Retail Price > 28000 WON