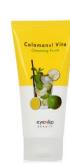

## EYENLIP Calamansi Vita Cleansing Oil/Foam/Peeling Gel

#### Category

> Skin care / Cleansing Oil, Foam, Peeling gel

#### **Selling Point**

Calamansi has 30x more vitamin C than lemon does!
7 Patented extracts provide excellent skin calming effect!

#### **FOAM**

Feel Free From Skin Tightening

Green tea seed oil, olive oil, grape seed oil, peanut oil keeps your dry skin hydrated and moisturized.

#### How to Use

> Oil: Pump an appropriate amount to your hand. Massage all over the face to remove the makeup. Take a bit of water so that oil becomes milky color and rinse with warm water. Foam: Get right amount of the product and massage all over the face to remove the makeup and rinse with warm water. Peeling gel: On a dry skin apply every where except around eyes and lips. Gently massage by hands.