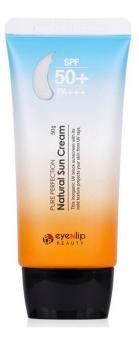

#### EYENLIP Pure Perfection Natural Sun Cream

**Category** > Skincare / Sun cream

**Selling Point** > UV protection , Whitening, Wrinkle reduction Triple functional product!

Feature > 365 Days UV Protection!

High UV protection and more! SPF50+/PA+++ Can also be used as base makeup without white casing, and will even skin tone

Long Lasting & Low irritation products!

Strong against moisture lasting long period of time, and it contains 10 types of plant extracts to moisten the skin and it does not irritate the skin!

#Triple functional, #makeup base capable, #10 types of plant extracts

Volume > 50g

Retail

Price > 6000 WON

**How to Use** > At the last step of base makeup apply around face,

neck and other areas that is easily exposed to the