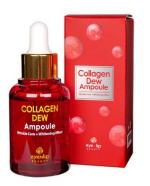

Salmon

AHA & BHA

Snail

Category > Skin Care / Ampoule

**Selling Point** > Whitening effect + Wrinkle care multi function / Elastic / Care for Damaged skin

**Feature** > 14 amino acids and variety of vitamins can help to repair damaged skin from external irritation.

#### COLLAGEN DEW AMPOULE

Contains collagen that helps proteins and nourish the skin.

Reduces the appearance of dead skin caused by dryness of the skin and restores elasticity.

#### PEPTIDE DEW AMPOULE

Transferring essential skin health components from the peptide components.

It helps to improve wrinkles and elasticity.

Volume > 30ml

Retail Price > 28000 WON

**How to Use** > Get right amount using pipette and spread gently to your skin and let your skin absorb the ampoule.