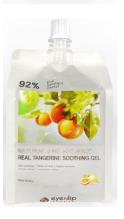

#### 92% REAL TANGERINE SOOTHING GEL

11 fruit complex extracts that help revitalize the skin and contain tangerine extract that cool down irritated skin and also calms the sensitive skin.

Red color fruits, vegetables and aloe vera leaf extracts are mixed to vitalize the skin.