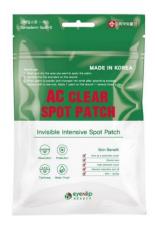

# II. Product AC CLEAR SPOT PATCH

AC CLEAR SPOT PATCH

Category Skin care / Spot patch

**Selling Point** Skin trouble care / Skin soothing / Wound care

Feature 1. Prevention of secondary infection from bacteria

2. First aid for skin trouble

3. Invisible with transparent material, can be used freely

4. Sensitive skin can also be used

5. Wound protection Quasi-drugs product

Volume 24 patches (7mm \* 10EA+10mm \* 5EA+12mm \* 9EA)

**Retail Price** 4000 WON

How to Use 1. Wash and dry the area you want to apply the patch.

2. Remove the film and stick on the wound.

3. When patch is swollen and changed into white after absorbing

exudate, replace with a new one.

\* Can be used once a day for wounds.