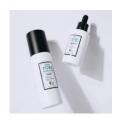

#### Ampoule 4 types (Restore Galactomyces, Full skin collagen, Glow vita, Cell toks)

**Category** 

> Skin care / Ampoule

**Selling Point** 

> Whitening, anti-wrinkle dual function / moisturizing / elasticity / exfoliation / sebum management/Calming

Restore Galactomyces Ampoule

It manages moisture and vitality for clear and transparent skin and is quickly absorbed into pores to clean sebum and remove dead skin cells.

#### • Full skin Collagen Ampoule

It is effective for improving skin to be gloss and elastic and also makes the skin healthy to prevent skin-aging. It supplies sufficient moisture to keep your skin moist.

It contains vitamin E which keeps the skin in balance, prevent skin damage and evaporation of moisture. It also provides calming effect with vitamin B.

#### Cell toks PEPTIDE Ampoule

It makes skin smooth and supplies oil to prevent wrinkles. It prevents dryness and strengthens the skin.

Retail Price > 32000 WON

**How to Use** > After cleansing, gently apply the product on entire face and apply one more time around the eye-area and mouth-area that dries easily.

GALACTOMYCES

COLLAGEN

VITA

PEPTIDE