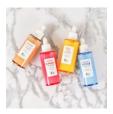

## White Pore Reduction Line(Toner, Ampoule, Deep Cleansing)

Category Skin care / Toner / Ampoule / Cleanser

**Selling Point** Pore Care / Sebum Control / Moisturizing / Anti-Inflammatory / Elasticity

White Pore Reduction Toner

Containing 3kinds of botanical extracts (green tea, tea tree, witch hazel) that tightens the pores and make elastic and clean skin.

White Pore Reduction Ampoule

Containing 3 kinds of botanical extracts (green tea, tea tree, witch hazel) that tighten the pores and make elastic and clean skin. It also contains 5 types of hyaluronic acid that are effective for moisturizing.

• White Pore Reduction Deep Cleansing

Containing silica which controls sebum secretion and keeps the pores clean. It is effective for providing vitality on the skin.

Volume Toner: 100ml / Ampoule: 50ml / Deep Cleansing: 150g

**Retail Price** Toner: 26000 won / Ampoule: 27000 won / Deep Cleansing: 17000 won >

**Toner**: After cleansing, gently apply the product on entire face and apply > one more time around the eye-area and mouth-area that dries easily.

**Ampoule**: It is for morning and evening, use the product after essence or eye care. Take an appropriate amount with the pipette and apply it gently over your face.

**Deep Cleansing**: Get right amount of the product and make enough foam, gently massage over the entire face and wash thoroughly with warm water.

TONER

CLEANSING

**Feature** 

How to Use