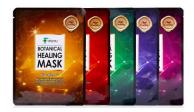

## Botanical Healing Mask Pack(Vita-plex, Pep-plex, Pore-clear, AC-anti, Collagen-pep)

Category > Skin care / Mask Pack

**Selling Point** > Moisturizing / Nutrition Supply / Vitality / Elasticity / Calming

Feature > • Vita-plex

It is a premium vitamin mask pack that gives skin vitality, calming and moisturizing effect on the skin. Containing 13 kinds of vitamins and madecassoside.

Pep-plex

It is a premium peptide mask pack that gives vitality to dry skin. Containing 8 kinds of peptide ingredients that make elastic skin.

Pore-clear

Containing 4 patented ingredients that are effective for reducing pores and sebum secretion.

AC-anti

It is a premium AC mask pack that provides nutrition to the skin, 13 kinds of skin calming complex provide vitality and comfort the skin.

Collagen-pep

Containing collagen that helps anti-aging. It also contains Aquaxul which is the moisturizing active ingredient that makes skin moist and strengthens the skin barrier.

**Volume** > 23ml \* 10ea

Retail Price > 30000 WON (10sheets)

**How to Use** > After cleansing, put mask sheet on face. After 15 ~ 20 minutes, remove the mask sheet and tap your skin so remaining essence will be absorbed.

Vita-plex 13
Nutrition, Moisture

Ac-anti 13
Nutrition, Vitality

Collagen-pep

Moisture, Vitality

Pore-clear Calm, Vitality