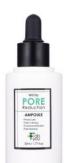

## White Pore Reduction Line(Toner, Ampoule, Deep Cleansing)

Category Skin care / Toner / Ampoule / Cleanser

**Selling Point** Pore Care / Sebum Control / Moisturizing / Anti-Inflammatory / Elasticity

White Pore Reduction Toner

Containing 3kinds of botanical extracts (green tea, tea tree, witch hazel) that tightens the pores and make elastic and clean skin.

White Pore Reduction Ampoule

Containing 3 kinds of botanical extracts (green tea, tea tree, witch hazel) that tighten the pores and make elastic and clean skin. It also contains 5 types of hyaluronic acid that are effective for moisturizing.

• White Pore Reduction Deep Cleansing

Containing silica which controls sebum secretion and keeps the pores clean. It is effective for providing vitality on the skin.

Volume Toner: 100ml / Ampoule: 50ml / Deep Cleansing: 150g