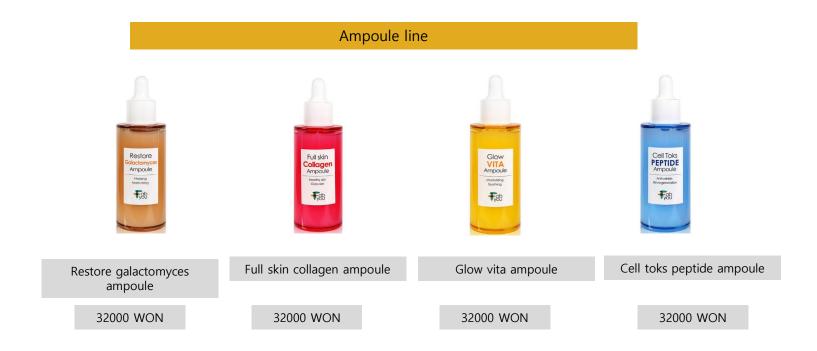

#### Ampoule 4 types (Restore Galactomyces, Full skin collagen, Glow vita, Cell toks)

**Category** 

> Skin care / Ampoule

**Selling Point** 

> Whitening, anti-wrinkle dual function / moisturizing / elasticity / exfoliation / sebum management/Calming

Restore Galactomyces Ampoule

It manages moisture and vitality for clear and transparent skin and is quickly absorbed into pores to clean sebum and remove dead skin cells.

#### • Full skin Collagen Ampoule

It is effective for improving skin to be gloss and elastic and also makes the skin healthy to prevent skin-aging. It supplies sufficient moisture to keep your skin moist.

It contains vitamin E which keeps the skin in balance, prevent skin damage and evaporation of moisture. It also provides calming effect with vitamin B.

#### Cell toks PEPTIDE Ampoule

It makes skin smooth and supplies oil to prevent wrinkles. It prevents dryness and strengthens the skin.

Retail Price > 32000 WON

**How to Use** > After cleansing, gently apply the product on entire face and apply one more time around the eye-area and mouth-area that dries easily.