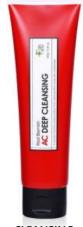

#### Red Blemish AC Deep Cleansing

It contains Centella asiatica extract that calms sensitive, lumpy skin comfortably. Also it contains aloe vera leaf extract that maintains moisture in the skin, makes skin clean and bright. Containing 9 plant extracts that controls sebum secretion, shrinks pores and improves skin texture.

**Volume** > Toner: 100ml / Spot: 30g / Deep Cleansing: 150g

Retail Price > Toner: 27000 won / Spot: 24000 won / Deep Cleansing: 18000 won

**Toner**: After cleansing, gently apply the product on entire face and apply one more time around the eye-area and mouth-area that dries easily. **Spot**: At the final stage of skin care, take an appropriate amount and apply it on the concerned, sensitive areas or on the entire face and pat for absorption.

**Deep Cleansing**: Get right amount of the product and make enough foam, gently massage over the entire face and wash thoroughly with warm water.

SPOT

ONER CLEANSING