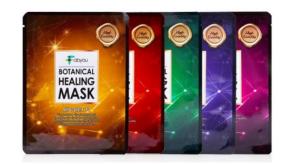

## Botanical Healing Mask Pack(Vita-plex, Pep-plex, Pore-clear, AC-anti, Collagen-pep)

Category > Skin care / Mask Pack

**Selling Point** > Moisturizing / Nutrition Supply / Vitality / Elasticity / Calming

Feature > • Vita-plex

It is a premium vitamin mask pack that gives skin vitality, calming and moisturizing effect on the skin. Containing 13 kinds of vitamins and madecassoside.

Pep-plex

It is a premium peptide mask pack that gives vitality to dry skin. Containing 8 kinds of peptide ingredients that make elastic skin.

Pore-clear

Containing 4 patented ingredients that are effective for reducing pores and sebum secretion.

AC-anti

It is a premium AC mask pack that provides nutrition to the skin, 13 kinds of skin calming complex provide vitality and comfort the skin.

Collagen-pep

Containing collagen that helps anti-aging. It also contains Aquaxul which is the moisturizing active ingredient that makes skin moist and strengthens the skin barrier.

**Volume** > 23ml \* 10ea