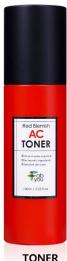

## Red Blemish AC Line(Toner, Spot, Deep Cleansing)

Category

> Skin care / Toner / Spot / Cleanser

**Selling Point** 

How to Use

>

Skin Recovery / Skin Calming / Skin Trouble Care / Maintain Skin Condition

AC SFOT

#### Feature > • Red Blemish AC Toner

>

It is an essential type toner that turns into water type as soon as it is applied to the skin, so it's absorbed without stickiness. Maintaining the best skin condition by supplying moisture while controlling the sebum

**Volume** > Toner: 100ml / Spot: 30g / Deep Cleansing: 150g

Retail Price > Toner: 27000 won / Spot: 24000 won / Deep Cleansing: 18000 won

**Toner**: After cleansing, gently apply the product on entire face and apply one more time around the eye-area and mouth-area that dries easily. **Spot**: At the final stage of skin care, take an appropriate amount and apply it on the concerned, sensitive areas or on the entire face and pat for absorption.