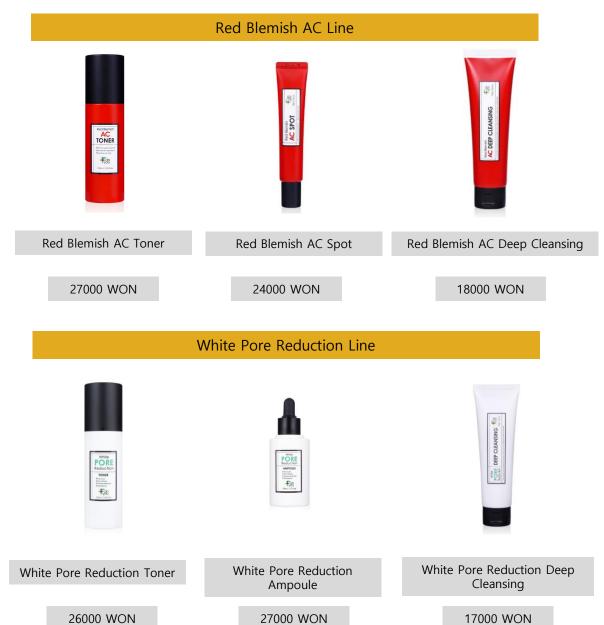

## Red Blemish AC Line(Toner, Spot, Deep Cleansing)

Category

> Skin care / Toner / Spot / Cleanser

**Selling Point** 

How to Use

>

Skin Recovery / Skin Calming / Skin Trouble Care / Maintain Skin Condition

AC SFOT

#### Feature > • Red Blemish AC Toner

>

It is an essential type toner that turns into water type as soon as it is applied to the skin, so it's absorbed without stickiness. Maintaining the best skin condition by supplying moisture while controlling the sebum

It has soft cream texture that applies to the skin smoothly. Containing Asiaticoside extracted from Centella asiatica that helps intensive care for sensitive areas.

#### Red Blemish AC Deep Cleansing

It contains Centella asiatica extract that calms sensitive, lumpy skin comfortably. Also it contains aloe vera leaf extract that maintains moisture in the skin, makes skin clean and bright. Containing 9 plant extracts that controls sebum secretion, shrinks pores and improves skin texture.

**Volume** > Toner: 100ml / Spot: 30g / Deep Cleansing: 150g

Retail Price > Toner: 27000 won / Spot: 24000 won / Deep Cleansing: 18000 won

**Toner**: After cleansing, gently apply the product on entire face and apply one more time around the eye-area and mouth-area that dries easily. **Spot**: At the final stage of skin care, take an appropriate amount and apply it on the concerned, sensitive areas or on the entire face and pat for absorption.

**Deep Cleansing**: Get right amount of the product and make enough foam, gently massage over the entire face and wash thoroughly with warm water.

SPOT

ONER CLEANSING

## White Pore Reduction Line(Toner, Ampoule, Deep Cleansing)

Category Skin care / Toner / Ampoule / Cleanser

**Selling Point** Pore Care / Sebum Control / Moisturizing / Anti-Inflammatory / Elasticity

White Pore Reduction Toner

Containing 3kinds of botanical extracts (green tea, tea tree, witch hazel) that tightens the pores and make elastic and clean skin.

White Pore Reduction Ampoule

Containing 3 kinds of botanical extracts (green tea, tea tree, witch hazel) that tighten the pores and make elastic and clean skin. It also contains 5 types of hyaluronic acid that are effective for moisturizing.

• White Pore Reduction Deep Cleansing

Containing silica which controls sebum secretion and keeps the pores clean. It is effective for providing vitality on the skin.

Volume Toner: 100ml / Ampoule: 50ml / Deep Cleansing: 150g

**Retail Price** Toner: 26000 won / Ampoule: 27000 won / Deep Cleansing: 17000 won >

**Toner**: After cleansing, gently apply the product on entire face and apply > one more time around the eye-area and mouth-area that dries easily.

**Ampoule**: It is for morning and evening, use the product after essence or eye care. Take an appropriate amount with the pipette and apply it gently over your face.

**Deep Cleansing**: Get right amount of the product and make enough foam, gently massage over the entire face and wash thoroughly with warm water.